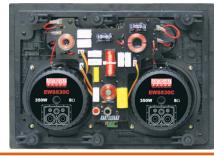

The **EDGELESS** speakers deliver deep, natural response from the design of their advanced cones and surrounds. Superb sonic accuracy is guaranteed by the utilization of stiff light weight kevlar cones in the woofer and silk NEO tweeters. Additionally, you can customize the sound of the speakers with +/- 3dB adjustment switches that optimize the sound to the acoustics of the room and end user's own personal preference.

#### Main Features:

- Frameless design for reduced visibility/seamless blend with smaller footprint (over 20% less than typical frame)
- Magnetically attached versatile (round or square), paintable grilles (square grille are optional & sold separately)
- Paintable grille & frame for perfect integration
- 1" (25mm) silk dome NEO swivel-action tweeters
- Low mass stiff kevlar cone bodies for a very smooth & accurate output with attention to details
- ± 3dB bass and treble controls
- Elaborate crossover networks with highest quality capacitors and inductors. 12dB/Octave with polyswitch protection.
- Easy Turn-N-Lock™ installation mechanism for safe, time efficient and professional installation.
- Gold plated, spring loaded terminals