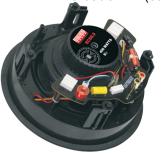

The **EDGELESS** speakers deliver deep, natural response from the design of their advanced cones and surrounds. Superb sonic accuracy is guaranteed by the utilization of stiff light weight kevlar cones in the woofer and silk NEO tweeters. Additionally, you can customize the sound of the speakers with +/- 3dB adjustment switches that optimize the sound to the acoustics of the room and end user's own personal preference.

#### Main Features:

- Frameless design for reduced visibility/seamless blend with smaller footprint (over 20% less than typical frame)
- Magnetically attached versatile (round or square), paintable grilles (square grille are optional & sold separately)
- Paintable grille & frame for perfect integration
- 1" (25mm) silk dome NEO swivel-action tweeters
- Low mass stiff kevlar cone bodies for a very smooth & accurate output with attention to details
- ± 3dB bass and treble controls
- Elaborate crossover networks with highest quality capacitors and inductors. 12dB/Octave with polyswitch protection.
- Easy Turn-N-Lock™ installation mechanism for safe, time efficient and professional installation.
- Gold plated, spring loaded terminals