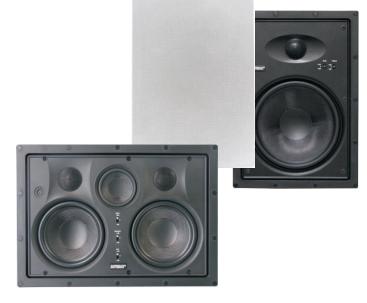

### **MSRP**

ECS-6.5 \$325 pr ECS-8.0 \$399 pr EWS-600 \$399 pr EWS-800 \$459 pr EWS-530C \$325 pc

SG-CS6 | \$9.00 each SG-CS8 | \$12.00 each

#### Main Features:

- Frameless design for reduced visibility/seamless blend with smaller footprint (over 20% less than typical frame)
- Magnetically attached versatile (round or square), paintable grilles (square grille are optional & sold separately)
- Paintable grille & frame for perfect integration
- 1" (25mm) silk dome NEO swivel-action tweeters
- Low mass stiff kevlar cone bodies for a very smooth & accurate output with attention to details
- ± 3dB bass and treble controls
- Elaborate crossover networks with highest quality capacitors and inductors. 12dB/Octave with polyswitch protection.
- Easy Turn-N-Lock™ installation mechanism for safe, time efficient and professional installation.
- Gold plated, spring loaded terminals

#### Five (5) models to choose from:

EWS-600 (in-wall 6.5")
EWS-800 (in-wall 8")
ECS-6.5 (in-ceiling 6.5")
ECS-8.0 (in-ceiling 8")
EWS-530C (center / 3-way)