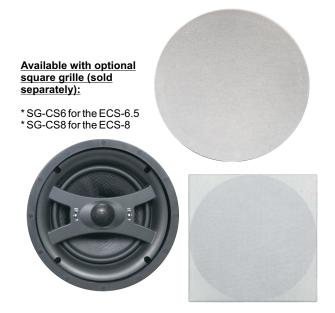

### **MSRP**

ECS-6.5 \$325 pr ECS-8.0 \$399 pr EWS-600 \$399 pr EWS-800 \$459 pr EWS-530C \$325 pc

SG-CS6 | \$9.00 each SG-CS8 | \$12.00 each

#### Main Features:

- Frameless design for reduced visibility/seamless blend with smaller footprint (over 20% less than typical frame)
- Magnetically attached versatile (round or square), paintable grilles (square grille are optional & sold separately)
- Paintable grille & frame for perfect integration
- 1" (25mm) silk dome NEO swivel-action tweeters
- Low mass stiff kevlar cone bodies for a very smooth & accurate output with attention to details
- ± 3dB bass and treble controls
- Elaborate crossover networks with highest quality capacitors and inductors. 12dB/Octave with polyswitch protection.
- Easy Turn-N-Lock™ installation mechanism for safe, time efficient and professional installation.
- Gold plated, spring loaded terminals

#### Five (5) models to choose from:

EWS-600 (in-wall 6.5")
EWS-800 (in-wall 8")
ECS-6.5 (in-ceiling 6.5")
ECS-8.0 (in-ceiling 8")
EWS-530C (center / 3-way)