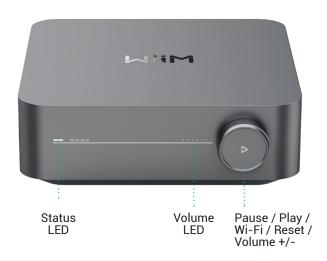

## **Versatile Streaming Amplifier**

HDMI ARC LAN Line In Out

100~240v USB Optical In Sub Out
AC Power

WiiM Amp embodies the ultimate streaming amplifier, crafted for devoted music lovers. It seamlessly integrates with a plethora of cutting-edge technologies, including Apple AirPlay 2, Google Chromecast, Alexa Music Cast, DLNA, Spotify Connect, and TIDAL Connect, all of which deliver an impeccable audio experience in Hi-Res, lossless quality while enabling multiroom functionality.