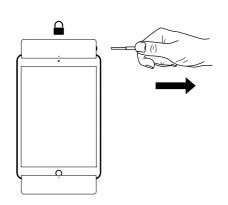

- (1) iPad Positioning Guide
- (2) Mounting holes
- (3) Transparent pane
- (4) Apple Lightning
- (5) Locking for iPhone/iPod
- (6) sLock
- (7) Pivoting base
- (8) Lever to remove the pane
- (9) Sockets for charging cables
- 10 VESA 75 fixing option
- (11) iPad mini On/Off Switch