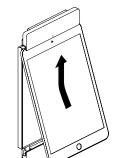

### **Safety Instructions**

Handling the **sDock mini** is very easy. However, we would like to ask you to take a moment to read the mounting and operating instructions carefully to avoid mistakes.

See bigger drawing in the picture manual.

- (1) iPad Positioning Guide
- (2) Mounting holes
- (3) Transparent pane
- (4) Apple Lightning
- (5) Locking for iPhone/iPod
- (6) sLock
- (7) Pivoting base
- (8) Lever to remove the pane
- (9) Sockets for charging cables
- 10 VESA 75 fixing option
- (11) iPad mini On/Off Switch