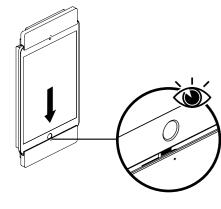

- (1) iPad Positioning Guide
- (2) Mounting holes
- (3) Transparent pane
- (4) Apple Lightning
- (5) Locking for iPhone/iPod
- (6) sLock
- (7) Pivoting base
- (8) Lever to remove the pane
- (9) Sockets for charging cables
- 10 VESA 75 fixing option
- (11) iPad mini On/Off Switch