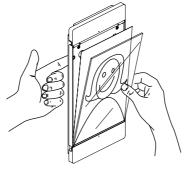

#### Attention!

The transparent screen covering the clip-on screen is only held by clamping in the frame. Please be aware, that the transparent screen can fall off if you mount it on slanted surfaces (e.g. slanting ceilings in the attic). Risk of injury!