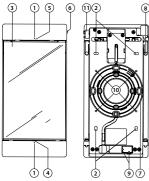

- (1) iPad Positioning Guide
- (2) Mounting holes
- (3) Transparent pane
- (4) Apple Lightning
- (5) Locking for iPhone/iPod
- (6) sLock
- (7) Pivoting base
- (8) Lever to remove the pane
- (9) Sockets for charging cables
- 10 VESA 75 fixing option
- (11) iPad mini On/Off Switch