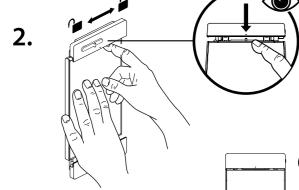

### **Safety Instructions**

Handling the **sDock mini** is very easy. However, we would like to ask you to take a moment to read the mounting and operating instructions carefully to avoid mistakes.

See bigger drawing in the picture manual.

- (1) iPad Positioning Guide
- (2) Mounting holes
- (3) Transparent pane
- (4) Apple Lightning
- (5) Locking for iPhone/iPod
- (6) sLock
- (7) Pivoting base
- (8) Lever to remove the pane
- (9) Sockets for charging cables
- 10 VESA 75 fixing option
- (11) iPad mini On/Off Switch