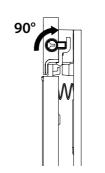

- (1) iPad Positioning Guide
- (2) Mounting holes
- (3) Transparent pane
- (4) Apple Lightning
- (5) Locking for iPhone/iPod
- (6) sLock
- (7) Pivoting base
- (8) Lever to remove the pane
- (9) Sockets for charging cables
- 10 VESA 75 fixing option
- (11) iPad mini On/Off Switch