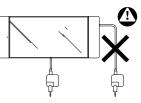

# **USB** micro ports

#### Attention!

The USB micro ports are not designed as a USB Hub.

Do only connect a single charger!