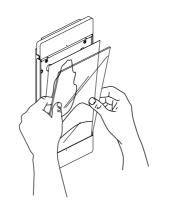

#### Attention!

The transparent screen covering the clip-on screen is only held by clamping in the frame. Please be aware, that the transparent screen can fall off if you mount it on slanted surfaces (e.g. slanting ceilings in the attic). Risk of injury!