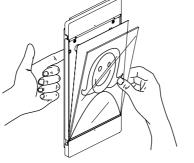

### **Safety Instructions**

Handling the **sDock mini** is very easy. However, we would like to ask you to take a moment to read the mounting and operating instructions carefully to avoid mistakes.

See bigger drawing in the picture manual.

- (1) iPad Positioning Guide
- (2) Mounting holes
- (3) Transparent pane
- (4) Apple Lightning
- (5) Locking for iPhone/iPod
- (6) sLock
- (7) Pivoting base
- (8) Lever to remove the pane
- (9) Sockets for charging cables
- 10 VESA 75 fixing option
- (11) iPad mini On/Off Switch

#### Attention!

The transparent screen covering the clip-on screen is only held by clamping in the frame. Please be aware, that the transparent screen can fall off if you mount it on slanted surfaces (e.g. slanting ceilings in the attic). Risk of injury!