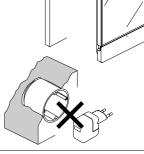

#### Attention!

The transparent screen covering the clip-on screen is only held by clamping in the frame. Please be aware, that the transparent screen can fall off if you mount it on slanted surfaces (e.g. slanting ceilings in the attic). Risk of injury!