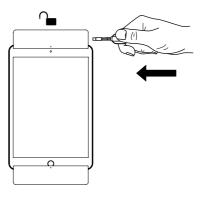

- (1) iPad Positioning Guide
- (2) Mounting holes
- (3) Transparent pane
- (4) Apple Lightning
- (5) Locking for iPhone/iPod
- (6) sLock
- (7) Pivoting base
- (8) Lever to remove the pane
- (9) Sockets for charging cables
- 10 VESA 75 fixing option
- (11) iPad mini On/Off Switch

# **USB** micro ports

#### Attention!

The USB micro ports are not designed as a USB Hub.

Do only connect a single charger!