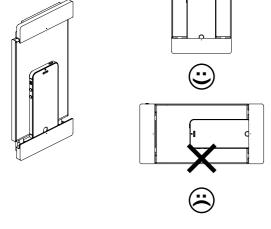

## Mounting

Make sure that the wall has sufficient bearing capacity for mounting the product. Please note that the wall fixing has to carry a multiple of the wall mount's weight. Depending on the wall materials it could be necessary to use special fixing items (e.g. cavity fixing, etc.). The supplied screws and rawl plugs are suitable for mounting the product on walls made of solid timber, stone, concrete, or timber posts only. Take extra caution not to damage gas or water pipes or electric wiring in the wall!

#### Attention!

The transparent screen covering the clip-on screen is only held by clamping in the frame. Please be aware, that the transparent screen can fall off if you mount it on slanted surfaces (e.g. slanting ceilings in the attic). Risk of injury!