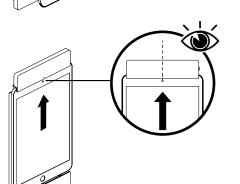

- (1) iPad Positioning Guide
- (2) Mounting holes
- (3) Transparent pane
- (4) Apple Lightning
- (5) Locking for iPhone/iPod
- (6) sLock
- (7) Pivoting base
- (8) Lever to remove the pane
- (9) Sockets for charging cables
- 10 VESA 75 fixing option
- (11) iPad mini On/Off Switch

#### Attention!

The transparent screen covering the clip-on screen is only held by clamping in the frame. Please be aware, that the transparent screen can fall off if you mount it on slanted surfaces (e.g. slanting ceilings in the attic). Risk of injury!