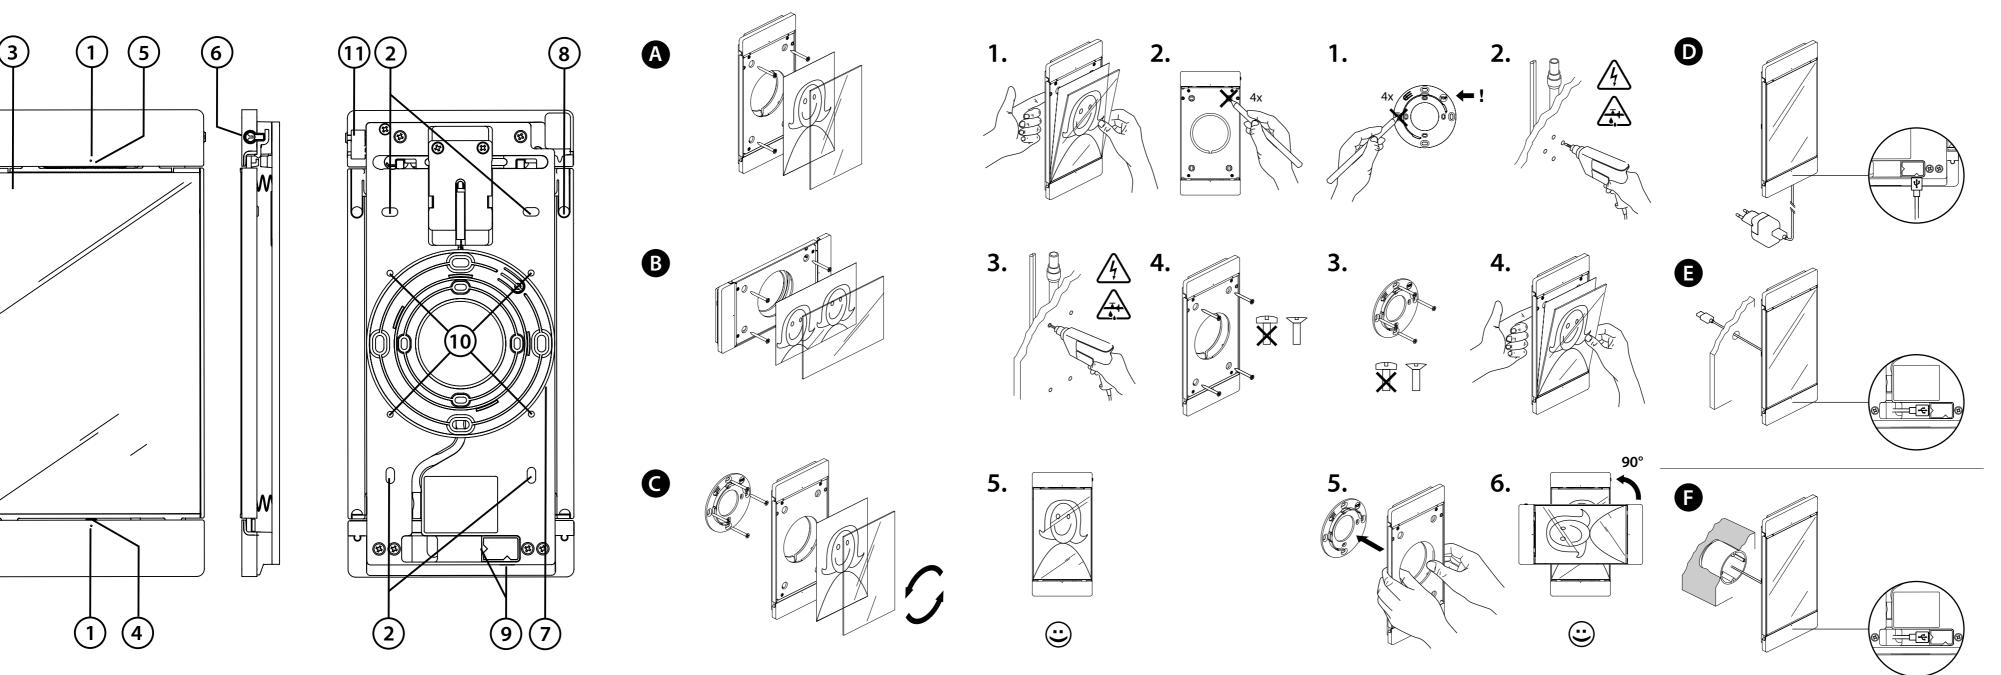

- (1) iPad Positioning Guide
- (2) Mounting holes
- (3) Transparent pane
- (4) Apple Lightning
- (5) Locking for iPhone/iPod
- (6) sLock
- (7) Pivoting base
- (8) Lever to remove the pane
- (9) Sockets for charging cables
- 10 VESA 75 fixing option
- (11) iPad mini On/Off Switch

## Mounting

Make sure that the wall has sufficient bearing capacity for mounting the product. Please note that the wall fixing has to carry a multiple of the wall mount's weight. Depending on the wall materials it could be necessary to use special fixing items (e.g. cavity fixing, etc.). The supplied screws and rawl plugs are suitable for mounting the product on walls made of solid timber, stone, concrete, or timber posts only. Take extra caution not to damage gas or water pipes or electric wiring in the wall!