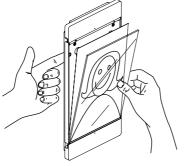

### **Safety Instructions**

Handling the **sDock mini** is very easy. However, we would like to ask you to take a moment to read the mounting and operating instructions carefully to avoid mistakes.

See bigger drawing in the picture manual.

- (1) iPad Positioning Guide
- (2) Mounting holes
- (3) Transparent pane
- (4) Apple Lightning
- (5) Locking for iPhone/iPod
- (6) sLock
- (7) Pivoting base
- (8) Lever to remove the pane
- (9) Sockets for charging cables
- 10 VESA 75 fixing option
- (11) iPad mini On/Off Switch

#### Attention!

The transparent screen covering the clip-on screen is only held by clamping in the frame. Please be aware, that the transparent screen can fall off if you mount it on slanted surfaces (e.g. slanting ceilings in the attic). Risk of injury!