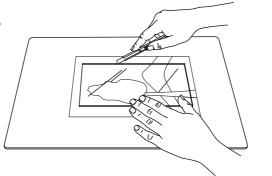

#### Maintenance

Clean your **sDock mini** with a micro fiber cloth or a soft, damp cloth. Never use aggressive cleaning substances.

Attention! Please detach all cables before you clean it.