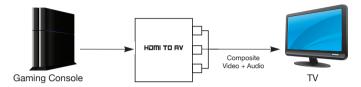

# **1.0 INTRODUCTION**

The HDMI to Composite Video Converter (with Audio) converts a digital HDMI video source (with supporting audio) to work with analog Composite video televisions and displays in both NTSC 480i and PAL 576i systems. Support for a wide range of HDTV and PC input resolutions make this versatile HDMI converter a perfect solution for using newer devices with existing legacy displays.

## 6.0 CONNECTION & OPERATION

Note: The terms HDMI and HDMI High-Definition Multimedia Interface, and the HDMI logo are trademarks or registered trademarks of HDMI Licensing LLC in the United States and other countries.