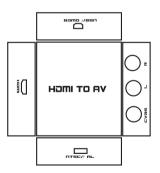

|
| Dimensions:                                                           | 67(W) x 21(H) x 57(D)mm                                                                                                                                                                                                                           |

#### NOTE:

- The converter doesn't support audio decoding. Please assure the output audio format of the input device is set to LPCM in case there is no sound output for the converter.
- 2. Specification is subject to change without notice.

## 4.0 BOX CONTENTS

- I. Main Unit 2.USB Power Cable 3.User Manual
- 3.User Manual

### **5.0 PANEL DESCRIPTION**



## 6.0 CONNECTION & OPERATION



Note: The terms HDMI and HDMI High-Definition Multimedia Interface, and the HDMI logo are trademarks or registered trademarks of HDMI Licensing LLC in the United States and other countries.