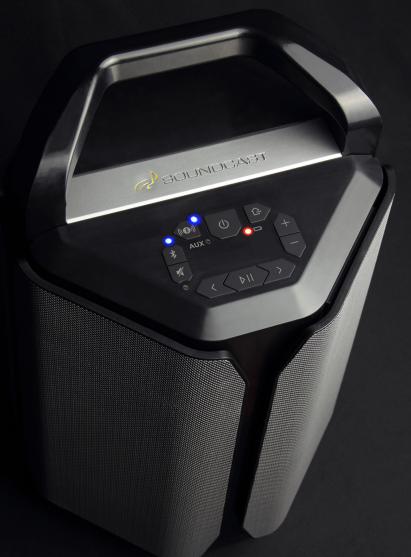

- Pair Two VG7 Units for TWS
  (TrueWireless™ Stereo) Configuration
- Indoor and Outdoor Audio Modes
- Weather Resistant Enclosure
- Stream High-Def Audio via Bluetooth® (+NFC Pairing) with aptX™ and AAC
- On-Board Track and Volume Controls
- External Auxillary Connection
- 4 Discretely Enclosed Speakers for Immersive 360° Sound
- 7" Subwoofer
- Long Life Rechargeable Battery

## Technology:

Built-in Bluetooth 4.2 technology with 8 memory slots NFC auto device pairing (with Bluetooth) Qualcomm® TrueWireless™ Stereo (TWS) Circuitry Bluetooth hi-def AAC and aptX<sup>™</sup> codecs Proprietary 24-bit DSP Auto muting

#### ) onnections:

Aux input 1/8" (3.5mm) mini jack AC/DC power input USB charging output