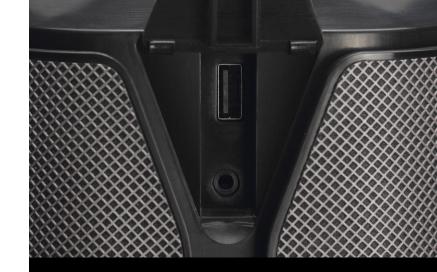

#### ) onnections:

Aux input 1/8" (3.5mm) mini jack AC/DC power input USB charging output