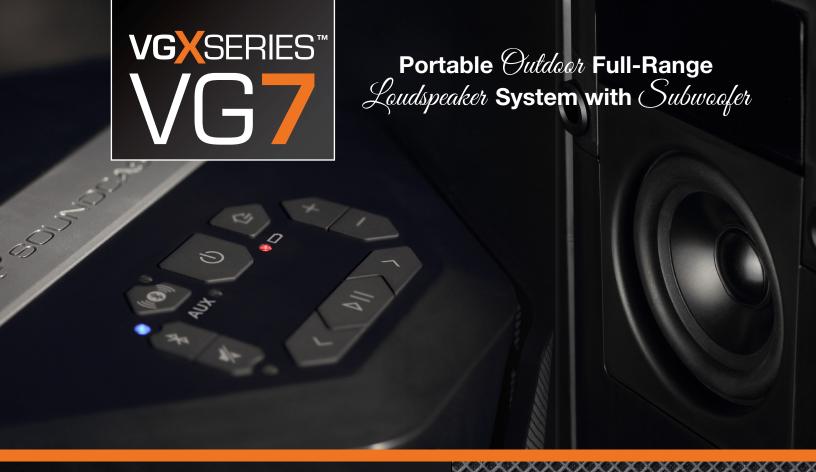

- Pair Two VG7 Units for TWS
  (TrueWireless™ Stereo) Configuration
- Indoor and Outdoor Audio Modes
- Weather Resistant Enclosure
- Stream High-Def Audio via Bluetooth® (+NFC Pairing) with aptX™ and AAC
- On-Board Track and Volume Controls
- External Auxillary Connection
- 4 Discretely Enclosed Speakers for Immersive 360° Sound
- 7" Subwoofer
- Long Life Rechargeable Battery

### **VG7** Specifications

### Drivers:

One 7" long-throw woofer in a downward-firing configuration with high efficiency BL ferrite motor design for increased battery life and high-performance IMPP cone with butyl rubber surround

Four 3" full-range drivers in a stereo 360° array with high SPL Neodymium motor design, aluminum cones and butyl rubber surrounds

Acoustic frequency: 55-20kHz +/-3dB

Implificus:
Subwoofer Amp - 30W RMS, Class-D Stereo Amp - 15 X 2 RMS, Class-D

## Technology:

Built-in Bluetooth 4.2 technology with 8 memory slots NFC auto device pairing (with Bluetooth) Qualcomm® TrueWireless™ Stereo (TWS) Circuitry Bluetooth hi-def AAC and aptX<sup>™</sup> codecs Proprietary 24-bit DSP Auto muting

#### ) onnections:

Aux input 1/8" (3.5mm) mini jack AC/DC power input USB charging output