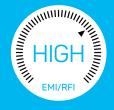

The Thor SmartBrain not only protects from surges, it also filters and cleans electrical frequency noise. Cascade Filter "cleans" around 20% more frequencies than other filtered boards to give you unbeatable sound and video quality. Enjoy a truer AV experience with better picture quality and purer sound. Can also improve computer gaming speeds and fix internet dropouts.

### **TECHNICAL SMARTS**

Supply voltage 240/V AC 50/Hz | Maximum current rating 10amps/2400 W (VA) | Clamping voltage 275VAC | Reaction time less than 1 nanosecond | Maximum transient spike impulse current 196,000 amps (equivalent to 49,000 amps using UL1449 standard) | Maximum energy dissipation | 4890 Joules (equivalent to 1750 Joules using UL1449 standard) | Protection modes (all 8 outlets protects on all 3 conductors): Active/Neutral, Active/Earth, Neutral/Earth | EMI/RFI noise reduction filter type. Cascade dual bank isolation with 2 cascading circuits | Number of multi-stage filter banks: 2 | Number of isolated banks: 2 | Number of dedicated outlets: 4+4 | Total number of protected AC outlets: 8 | RJ 45 data protection: 1 in and 2 out | AV/TV Connection: In and out | Cable TV 'F' type connection: In and out | Earth potential rise protection | Earth leakage range less than 1 milli amp | Operating conditions: Indoor/AC mains | Operating temperatures: -10C/+60C | Cable length: 1.8m | Model No: B8F