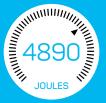

### **TECHNICAL SMARTS**

Supply voltage 240/V AC 50/Hz | Maximum current rating 10amps/2400 W (VA) | Clamping voltage 275VAC | Reaction time less than 1 nanosecond | Maximum transient spike impulse current 196,000 amps (equivalent to 49,000 amps using UL1449 standard) | Maximum energy dissipation | 4890 Joules (equivalent to 1750 Joules using UL1449 standard) | Protection modes (all 8 outlets protects on all 3 conductors): Active/Neutral, Active/Earth, Neutral/Earth | EMI/RFI noise reduction filter type. Cascade dual bank isolation with 2 cascading circuits | Number of multi-stage filter banks: 2 | Number of isolated banks: 2 | Number of dedicated outlets: 4+4 | Total number of protected AC outlets: 8 | RJ 45 data protection: 1 in and 2 out | AV/TV Connection: In and out | Cable TV 'F' type connection: In and out | Earth potential rise protection | Earth leakage range less than 1 milli amp | Operating conditions: Indoor/AC mains | Operating temperatures: -10C/+60C | Cable length: 1.8m | Model No: B8F