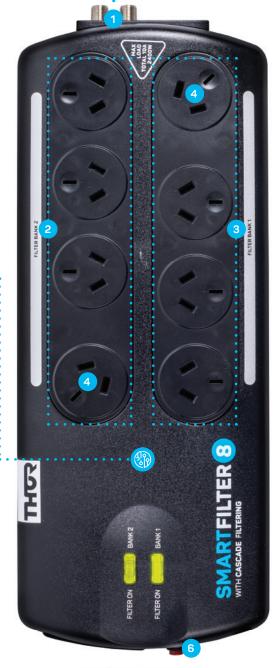

## SMARTFILTER (8)

### CLEVER PROTECTION FOR SMART TECHNOLOGY

SmartFilter 8 has two unique isolated banks offering fail-safe protection for your valuable electronic equipment, plus advanced noise filtering for improved sound and video quality.

1 AV/TV connection (in and out)

2 Bank 1 (4 outlets): Surge protection and filtering

3 Bank 2 (4 outlets): Surge protection and filtering

4 Large plug adaptors

5 RJ 45 data protection (1 in and 2 out)

6 Resettable safety 10 amp circuit breaker