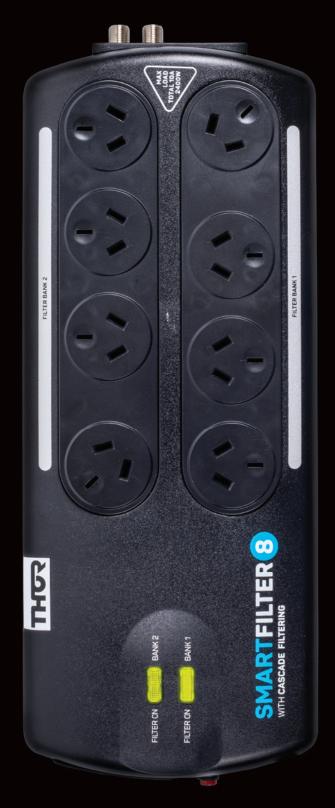

### CLEVER PROTECTION FOR SMART TECHNOLOGY

SmartFilter 8 has two unique isolated banks offering fail-safe protection for your valuable electronic equipment, plus advanced noise filtering for improved sound and video quality.

1 AV/TV connection (in and out)

2 Bank 1 (4 outlets): Surge protection and filtering

3 Bank 2 (4 outlets): Surge protection and filtering

4 Large plug adaptors

5 RJ 45 data protection (1 in and 2 out)

6 Resettable safety 10 amp circuit breaker