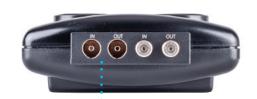

1 AV/TV connection (in and out)

2 Bank 1 (4 outlets): Surge protection and filtering

3 Bank 2 (4 outlets): Surge protection and filtering

4 Large plug adaptors

5 RJ 45 data protection (1 in and 2 out)

6 Resettable safety 10 amp circuit breaker