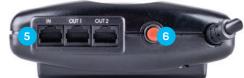

1 AV/TV connection (in and out)

2 Bank 1 (4 outlets): Surge protection and filtering

3 Bank 2 (4 outlets): Surge protection and filtering

4 Large plug adaptors

5 RJ 45 data protection (1 in and 2 out)

6 Resettable safety 10 amp circuit breaker