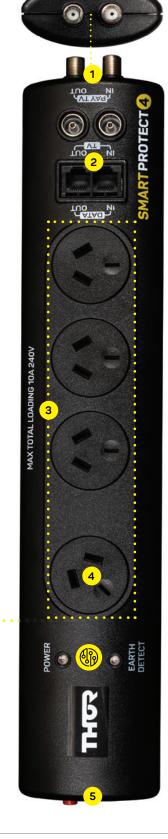

- 1 Pay TV connection (in and out)
- 2 RJ 45 data protection (1 in and 1 out)
- 3 Single Bank (4 outlets): Surge protection and filtering
- 4 Large plug adaptor
- 5 Resettable safety 10 amp circuit breaker