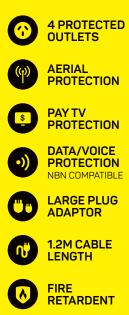

## **FEATURES**

- 1 Pay TV connection (in and out)
- 2 RJ 45 data protection (1 in and 1 out)
- 3 Single Bank (4 outlets): Surge protection and filtering
- 4 Large plug adaptor
- 5 Resettable safety 10 amp circuit breaker

## **TECHNICAL SMARTS**

Supply voltage 240/V AC 50/Hz | Maximum current rating | 10amps/2400 W (VA) | Reaction time less than 1 nanosecond | Maximum transient spike impulse current 86,000 amps (equivalent to 21,500 amps using UL1449 standard) | Maximum energy dissipation | 3637 Joules (equivalent to 846 Joules using UL1449 standard) | Protection modes (all 4 outlets protects on all 3 conductors): Active/Neutral, Active/Earth, Neutral/Earth | EMI/RFI noise reduction filter type | Total number of protected AC outlets: 4 | Pay TV 'F' type connection: 1 in and 1 out | AV/TV antenna coax connection: 1 in and 1 out | RJ 45 data protection: 1 in and 1 out | Earth potential rise protection | Earth leakage range less than | 1 milli amp | Operating conditions: Indoor/AC mains | Operating temperatures: -10C/+60C | Cable length: 1.2m | Model No: E1/45S