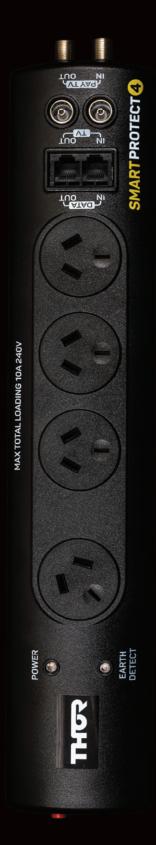

- 1 Pay TV connection (in and out)
- 2 RJ 45 data protection (1 in and 1 out)
- 3 Single Bank (4 outlets): Surge protection and filtering
- 4 Large plug adaptor
- 5 Resettable safety 10 amp circuit breaker

## **TECHNICAL SMARTS**

Supply voltage 240/V AC 50/Hz | Maximum current rating | 10amps/2400 W (VA) | Reaction time less than 1 nanosecond | Maximum transient spike impulse current 86,000 amps (equivalent to 21,500 amps using UL1449 standard) | Maximum energy dissipation | 3637 Joules (equivalent to 846 Joules using UL1449 standard) | Protection modes (all 4 outlets protects on all 3 conductors): Active/Neutral, Active/Earth, Neutral/Earth | EMI/RFI noise reduction filter type | Total number of protected AC outlets: 4 | Pay TV 'F' type connection: 1 in and 1 out | AV/TV antenna coax connection: 1 in and 1 out | RJ 45 data protection: 1 in and 1 out | Earth potential rise protection | Earth leakage range less than | 1 milli amp | Operating conditions: Indoor/AC mains | Operating temperatures: -10C/+60C | Cable length: 1.2m | Model No: E1/45S

## INSIDE THE SMART BRAIN

All serious power protection diverts excess energy to earth first. If there is good earth connection then the protector will last longer. E1/45s has an earth detection LED for this reason.