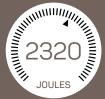

#### **TECHNICAL SMARTS**

Product Dimensions: 105mm(W) x 96mm(H) x 60mm(D) | Supply voltage 240/V AC 50Hz | Maximum current rating 30amps/7200 W (VA) | Clamping Voltage 275VAC | Reaction speed less than 1 nanosecond | Maximum transient spike impulse current (Amps) 76,000 amps | Maximum Energy Dissipation (Joules) 2320 Joules | EMI/RFI Noise Reduction Filter Types - Dynamic Active Tracking (SmartBrain Active Filter) | Protected AC Incorporating 32 separate protection components | Earth Leakage Range Less than 1 milli amp | Operating Conditions Indoor/AC Mains | Operating Temperatures -10C/+60C | Enclosure - Wide din rail 105mm | Model No. DRM95 30A.