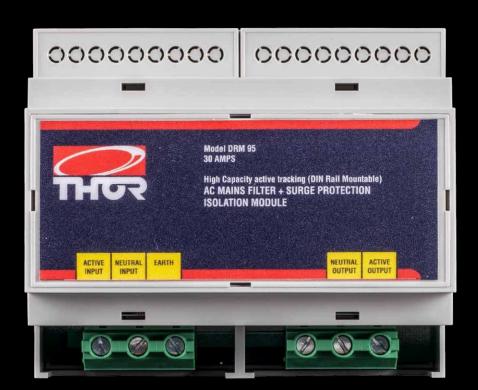

#### **TECHNICAL SMARTS**

Product Dimensions: 105mm(W) x 96mm(H) x 60mm(D) | Supply voltage 240/V AC 50Hz | Maximum current rating 30amps/7200 W (VA) | Clamping Voltage 275VAC | Reaction speed less than 1 nanosecond | Maximum transient spike impulse current (Amps) 76,000 amps | Maximum Energy Dissipation (Joules) 2320 Joules | EMI/RFI Noise Reduction Filter Types - Dynamic Active Tracking (SmartBrain Active Filter) | Protected AC Incorporating 32 separate protection components | Earth Leakage Range Less than 1 milli amp | Operating Conditions Indoor/AC Mains | Operating Temperatures -10C/+60C | Enclosure - Wide din rail 105mm | Model No. DRM95 30A.