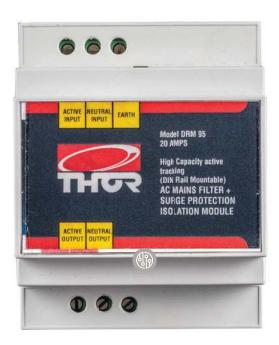

# SMARTSERIES HIGH CAPACITY AC MAINS FILTERED PROTECTION

MODEL: DRM95-20A

NOISE FILTRATION

### **TECHNICAL SMARTS**

Product Dimensions: 70mm(W) x 90mm(H) x 60mm(D) | Supply voltage 240/V AC 50Hz | Maximum current rating 20amps/4800 W (VA) Clamping Voltage 275VAC | Maximum Transient Spike Impulse Current (AMPS) 49,000 amps | Maximum Energy Dissipation (Joules) 1330 Joules | EMI/RFI Noise Reduction Filter Type - Dynamic Active Tracking (SmartBrain Active) | Protected AC - Incorporating 32 separate protection components | Earth Leakage Range - Less than 1 milli amp | Operating Temperature -10C/+60C | Protection Modes on all 3 conductors Active/Neutral/Earth | Model No. DRM95 20A.