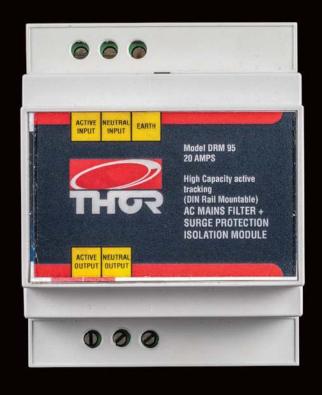

# SMARTSERIES HIGH CAPACITY AC MAINS FILTERED PROTECTION

MODEL: DRM95-20A

NOISE FILTRATION

### **TECHNICAL SMARTS**

Product Dimensions: 70mm(W) x 90mm(H) x 60mm(D) | Supply voltage 240/V AC 50Hz | Maximum current rating 20amps/4800 W (VA) Clamping Voltage 275VAC | Maximum Transient Spike Impulse Current (AMPS) 49,000 amps | Maximum Energy Dissipation (Joules) 1330 Joules | EMI/RFI Noise Reduction Filter Type - Dynamic Active Tracking (SmartBrain Active) | Protected AC - Incorporating 32 separate protection components | Earth Leakage Range - Less than 1 milli amp | Operating Temperature -10C/+60C | Protection Modes on all 3 conductors Active/Neutral/Earth | Model No. DRM95 20A.