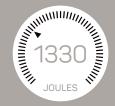

### **TECHNICAL SMARTS**

Product Dimensions: 70mm(W) x 90mm(H) x 60mm(D) | Supply voltage 240/V AC 50Hz | Maximum current rating 20amps/4800 W (VA) Clamping Voltage 275VAC | Maximum Transient Spike Impulse Current (AMPS) 49,000 amps | Maximum Energy Dissipation (Joules) 1330 Joules | EMI/RFI Noise Reduction Filter Type - Dynamic Active Tracking (SmartBrain Active) | Protected AC - Incorporating 32 separate protection components | Earth Leakage Range - Less than 1 milli amp | Operating Temperature -10C/+60C | Protection Modes on all 3 conductors Active/Neutral/Earth | Model No. DRM95 20A.