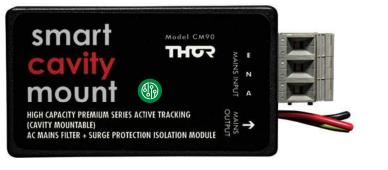

## MODEL: CM90 SMARTCAVITY MOUNT CM90

### THE ULTIMATE PROTECTION

SmartBoard Smart Series with unique Dynamic Active Tracking™ is the most comprehensive and advanced solution to protect your electronic equipment.

Originally designed to fit in wall cavity behind a power point. Its applications have grown to boating, caravaning, roof and behind large screens. These applications due to the slimline fire retardent housing that makes it a breeze to fit in space challenged areas.

### **TECHNICAL SMARTS**

Product Dimensions: 140mm x 65mm x 30mm | Supply voltage 240/V AC 50Hz | Maximum current rating 16amps/3840 W (VA) | Reaction Speed less than 1 nanosecond | Clamping Voltage 275V EMI/RFI Noise Reduction Filter Types - Dynamic Active Tracking (SmartBrain Active Filter) | Maximum transient spike impulse current (Amps) 45,500 amps | Maximum Energy Dissipation 1330 Joules | Protected AC Incorporating 32 separate protection components | Earth Leakage Range - less than 1 millis amp | Model No. CM90 16A.