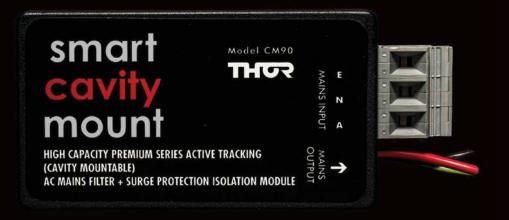

### THE ULTIMATE PROTECTION

SmartBoard Smart Series with unique Dynamic Active Tracking™ is the most comprehensive and advanced solution to protect your electronic equipment.

Originally designed to fit in wall cavity behind a power point. Its applications have grown to boating, caravaning, roof and behind large screens. These applications due to the slimline fire retardent housing that makes it a breeze to fit in space challenged areas.

### **TECHNICAL SMARTS**

Product Dimensions: 140mm x 65mm x 30mm | Supply voltage 240/V AC 50Hz | Maximum current rating 16amps/3840 W (VA) | Reaction Speed less than 1 nanosecond | Clamping Voltage 275V EMI/RFI Noise Reduction Filter Types - Dynamic Active Tracking (SmartBrain Active Filter) | Maximum transient spike impulse current (Amps) 45,500 amps | Maximum Energy Dissipation 1330 Joules | Protected AC Incorporating 32 separate protection components | Earth Leakage Range - less than 1 millis amp | Model No. CM90 16A.