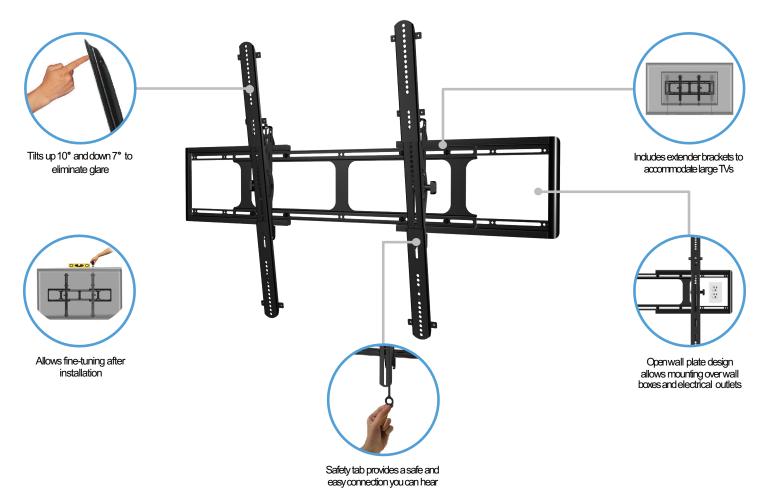

# PREMIUM EXTRA LARGE TILT WALL MOUNT FOR TVS 40"- 110"

The VXT7 features an adjustable design that expands to offer a custom fit for most TVs, up to 136kg (300 lbs). Positions TV just 2.5" from the wall for a clean, flush appearance. ProSet Plus™ post install height and level adjustments allow for up to one full inch of height and level adjustment. Virtual Axis™ Fingertip tilt allows for easy TV adjustments and quick access to cables.