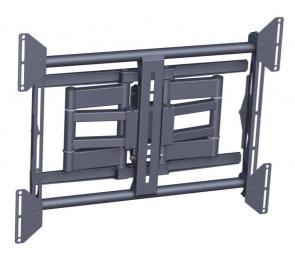

## PFW 6851 Display wall mount - turn & tilt, 80 kg

The PFW 6851 is a swingout mount for displays up to 80 kg / 175 lbs. Typically fits displays ranging from 42 - 75 inch or displays with a mounting pattern of 200 x 200 mm to 820 x 650 mm.

## PFW 6851 Display wall mount - turn & tilt, 80 kg

The PFW 6851 allows up to 45° of swivel to both sides, 10° of tilt and extends up to 40 cm from the wall.

## **Features**

- Extending up to 40 cm
- Perfect for recessed installations
- Turn, tilt and reach functions
- VESA fitment min. 200x200 mm, max 820x650 mm