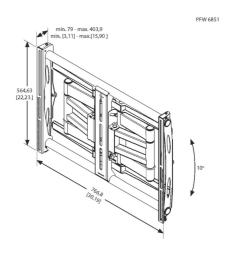

| Main Color                     | Black          |
|--------------------------------|----------------|
| Guarantee                      | 5 years        |
| Min. distance to the wall (mm) | 79             |
| Min. screen size (inch)        | 42"            |
| Max. screen size (inch)        | 75"            |
| Max. screen weight (kg)        | 80             |
| Hole pattern (mm)              | Min. 200x200 / |

Min. 200x200 / Max. 820x650

## PFW 6851 Display wall mount - turn & tilt, 80 kg

The PFW 6851 allows up to 45° of swivel to both sides, 10° of tilt and extends up to 40 cm from the wall.