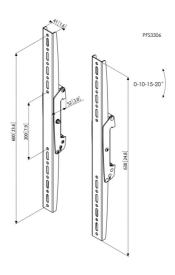

Main ColorBlackGuarantee5 yearsMax. screen weight (kg)80

Hole pattern (mm) Min. x200 / Max. x600

## PFS 3306 Interface display strips, 630mm

The PFS 3306 is suitable for medium- to large-sized displays up to 80 kg with a max. vertical fitment of 600 mm. Combine these interface display strips with one of the Connect-it ceiling plates (PUC 1060/ 1070/ 1080/ 1090), a Connect-it pole (PUC 2508/ 2515/ 2530) and a Connect-it interface bar (PFB 3405/ 3407/ 3409/ 3411) for a complete ceiling solution.

## **Features**

- Interface display strips PFS 33xx Series in 6 different lengths to exactly match the display
- Max. vertical fitment: 600 mm
- Stylish design