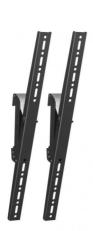

## PFS 3306 Interface display strips, 630mm

The PFS 3306 interface display strips are a part of the modular Connect-it system with which you can create your own ceiling solution for medium- to large-sized displays.

## PFS 3306 Interface display strips, 630mm

The PFS 3306 is suitable for medium- to large-sized displays up to 80 kg with a max. vertical fitment of 600 mm. Combine these interface display strips with one of the Connect-it ceiling plates (PUC 1060/ 1070/ 1080/ 1090), a Connect-it pole (PUC 2508/ 2515/ 2530) and a Connect-it interface bar (PFB 3405/ 3407/ 3409/ 3411) for a complete ceiling solution.