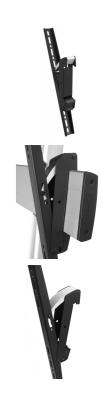

## PFS 3306 Interface display strips, 630mm

The PFS 3306 is suitable for medium- to large-sized displays up to 80 kg with a max. vertical fitment of 600 mm. Combine these interface display strips with one of the Connect-it ceiling plates (PUC 1060/ 1070/ 1080/ 1090), a Connect-it pole (PUC 2508/ 2515/ 2530) and a Connect-it interface bar (PFB 3405/ 3407/ 3409/ 3411) for a complete ceiling solution.

## **Features**

- Interface display strips PFS 33xx Series in 6 different lengths to exactly match the display
- Max. vertical fitment: 600 mm
- Stylish design