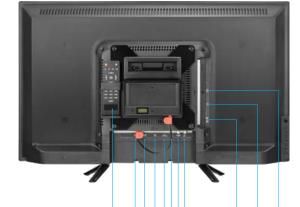

HDMI input

VGA input

VGA Audio input

Mini AV input

Satellite input

USB x 2

Cl input

Audio output

### CONNECTIONS

- > Headphone output
- 2 x USB media playback and mobile device charging
- > HDMI input
- > VGA Input with audio
- Mini AV input
- > RF input