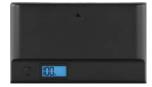

Battery Pack

## **ADDITIONAL FEATURES**

- > Resolution 1366 x 768
- > DVB-T2 / DVB-S2 digital tuner
- > Eco friendly super low power consumption
- > 40W solar panel system
- > 7.5m charge cable
- > Standby power consumption < 0.5W
- > Detachable 20,400mAh battery 75.5Wh
- > Dynamic contrast ratio 300,000:1
- > Carry handle
- > Sleep timer
- › Auto standby