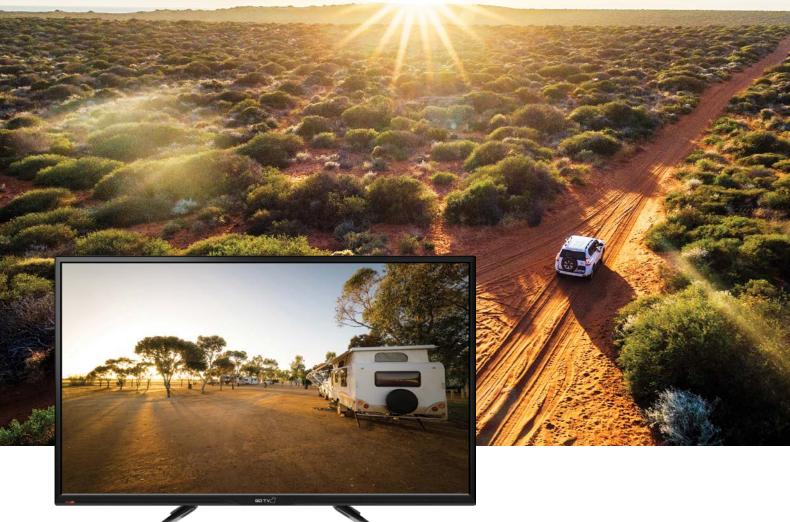

# WHEREVER YOU WANT TO GO

# PORTABLE SOLAR TV

32" high definition display40W solar panel system includedBattery pack included

Up to 7 hours video playback\*
USB mobile device charging
USB multimedia playback

Remote cradle

Battery power input