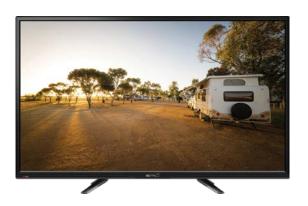

# PORTABLE SOLAR TV

32" high definition display40W solar panel system includedBattery pack included

Up to 7 hours video playback\*
USB mobile device charging
USB multimedia playback

Remote cradle

Battery power input

### WHAT'S IN THE BOX

RF input

- > 32" High Definition Television
- > Solar panel with 7.5m USB cable x 1
- > TV stand x 2 (feet)
- > Battery pack x
- Remote control x |
- > User manual x
- DC to DC cable x I
- > AV cable x I
- Screw driver x I
- AAA battery x 2
- Mains to USB charger