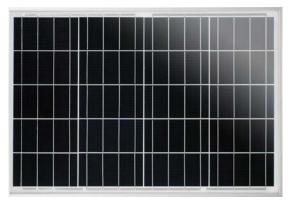

# PORTABLE SOLAR TV

32" high definition display40W solar panel system includedBattery pack included

Up to 7 hours video playback\*
USB mobile device charging
USB multimedia playback

Remote cradle

Battery power input

## **ADDITIONAL FEATURES**

- > Resolution 1366 x 768
- > DVB-T2 / DVB-S2 digital tuner
- > Eco friendly super low power consumption
- > 40W solar panel system
- > 7.5m charge cable
- > Standby power consumption < 0.5W
- > Detachable 20,400mAh battery 75.5Wh
- > Dynamic contrast ratio 300,000:1
- > Carry handle
- > Sleep timer
- › Auto standby