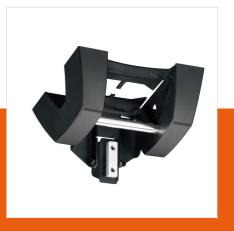

## **PUC 1070 Ceiling plate tilt**

Article number (SKU)
Colour

7210704 Black

The PUC 1070 ceiling plate is a part of the modular Connect-it system with which you can create a ceiling solution for medium- to large-sized displays.

This ceiling plate is suitable for flat and inclined ceilings (up to 90°). PUC 1070 has a fixed display position to the ceiling plate and can not be turned. It is ideal for 90 degrees angled mounting in front of window or in a vide. Combine this ceiling plate with one of the poles from the Connect-it Series (PUC 2508/2515/2530), Connect-it interface bar (PFB 3402/PFB 3405/3407/3409/3411) and Connect-it interface display strips (PFS 3302/3304/3306/3308/3311) for a complete ceiling solution.