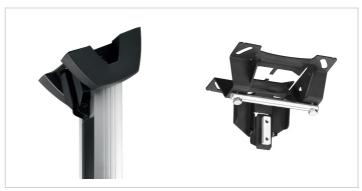

This ceiling plate is suitable for flat and inclined ceilings (up to 90°). PUC 1070 has a fixed display position to the ceiling plate and can not be turned. It is ideal for 90 degrees angled mounting in front of window or in a vide. Combine this ceiling plate with one of the poles from the Connect-it Series (PUC 2508/2515/2530), Connect-it interface bar (PFB 3402/PFB 3405/3407/3409/3411) and Connect-it interface display strips (PFS 3302/3304/3306/3308/3311) for a complete ceiling solution.