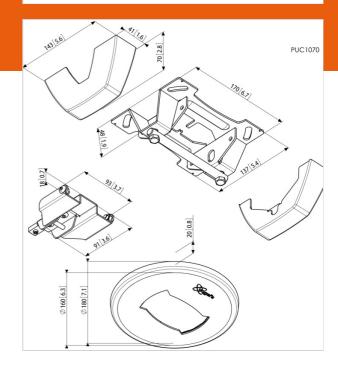

## **PUC 1070 Ceiling plate tilt**

Article number (SKU)
Colour

7210704 Black

The PUC 1070 ceiling plate is a part of the modular Connect-it system with which you can create a ceiling solution for medium- to large-sized displays.

This ceiling plate is suitable for flat and inclined ceilings (up to 90°). PUC 1070 has a fixed display position to the ceiling plate and can not be turned. It is ideal for 90 degrees angled mounting in front of window or in a vide. Combine this ceiling plate with one of the poles from the Connect-it Series (PUC 2508/2515/2530), Connect-it interface bar (PFB 3402/PFB 3405/3407/3409/3411) and Connect-it interface display strips (PFS 3302/3304/3306/3308/3311) for a complete ceiling solution.

#### **Product specifications**

Product type number PUC 1070 Article number (SKU) 7210704 Colour Black

EAN single box 8712285318689
Tilt Tilt up to 90°
Guarantee 5 years
Max. weight load (kg) 80