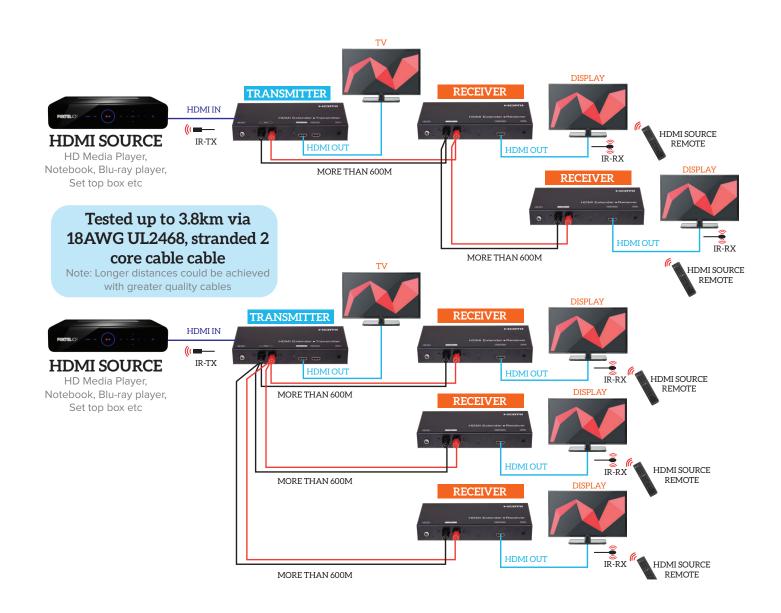

### **HDMI EXTENDER OVER ANY WIRE**

**EXTENDING UP TO 3.8KM** 

TRANSMITTER + RECEIVER

HDMIAW can extend your HDMI source over any 2-conductor cable including twisted cable, telephone cable or CAT5/6 etc. It is an ideal HDMI extender over your existing cable.

- ✓ With 1x Loop HDMI output at transmitter
- Transmit HDMI signal up to 3.8 Km
- Supports Multi-level cascading
- → HDMI resolution up to 1080p
- → HDCP compliant
- → IR pass-through control

#### **SPECIFICATIONS**

| Operating Temperature Range | -5 to 35°C                                                                                                                                                        |
|-----------------------------|-------------------------------------------------------------------------------------------------------------------------------------------------------------------|
| Operating Humidity Range    | 5 to 90%RH (No condensation)                                                                                                                                      |
| Compression Rate            | H.264 compression                                                                                                                                                 |
| Bit Rate                    | 15Mbps                                                                                                                                                            |
| Latency                     | From TX to RX is about 200ms to 450ms                                                                                                                             |
| Supported Audio Format      | LPCM audio format                                                                                                                                                 |
| Transmission Distance       | 3800m via 2-conductor cable; NOTE: This distance is tested on 18AWG UL2468, stranded 2 core cable. Longer distances could be achieved with greater quality cables |
| Supported Video Format      | DTV/HDTV: 480i/ 480p/ 576i/ 576p/ 720p/ 1080i/ 1080p                                                                                                              |
|                             | VESA: 800x600, 1024x768, 1280x768, 1280x960, 1280x1024                                                                                                            |
|                             | VESA: 800x600, 1024x768, 1280x768, 1280x960, 1280x1024                                                                                                            |
| Connections on TX           | 1x HDMI input, 1x HDMI loop out, IR-TX socket,<br>2x terminal post, power supply socket                                                                           |
| Connections on RX           | 2x terminal post, 1x HDMI output, IR-RX socket, power supply socket                                                                                               |
| Power Consumption           | TX: 6.5 Watts, RX: 5.5 Watts                                                                                                                                      |
| Dimension                   | 206.2(L)x 110(W)x 33(H)mm                                                                                                                                         |
| IR Frequency                | 38K- 56KHz                                                                                                                                                        |