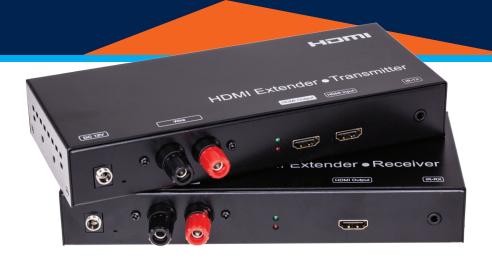

### **HDMI EXTENDER OVER ANY WIRE**

**EXTENDING UP TO 3.8KM** 

TRANSMITTER + RECEIVER

HDMIAW can extend your HDMI source over any 2-conductor cable including twisted cable, telephone cable or CAT5/6 etc. It is an ideal HDMI extender over your existing cable.

- ✓ With 1x Loop HDMI output at transmitter
- Transmit HDMI signal up to 3.8 Km
- Supports Multi-level cascading
- → HDMI resolution up to 1080p
- → HDCP compliant
- → IR pass-through control

#### **SPECIFICATIONS**

| Operating Temperature Range | -5 to 35°C                                                                                                                                                        |
|-----------------------------|-------------------------------------------------------------------------------------------------------------------------------------------------------------------|
| Operating Humidity Range    | 5 to 90%RH (No condensation)                                                                                                                                      |
| Compression Rate            | H.264 compression                                                                                                                                                 |
| Bit Rate                    | 15Mbps                                                                                                                                                            |
| Latency                     | From TX to RX is about 200ms to 450ms                                                                                                                             |
| Supported Audio Format      | LPCM audio format                                                                                                                                                 |
| Transmission Distance       | 3800m via 2-conductor cable; NOTE: This distance is tested on 18AWG UL2468, stranded 2 core cable. Longer distances could be achieved with greater quality cables |
| Supported Video Format      | DTV/HDTV: 480i/ 480p/ 576i/ 576p/ 720p/ 1080i/ 1080p                                                                                                              |
|                             | VESA: 800x600, 1024x768, 1280x768, 1280x960, 1280x1024                                                                                                            |
|                             | VESA: 800x600, 1024x768, 1280x768, 1280x960, 1280x1024                                                                                                            |
| Connections on TX           | 1x HDMI input, 1x HDMI loop out, IR-TX socket,<br>2x terminal post, power supply socket                                                                           |
| Connections on RX           | 2x terminal post, 1x HDMI output, IR-RX socket, power supply socket                                                                                               |
| Power Consumption           | TX: 6.5 Watts, RX: 5.5 Watts                                                                                                                                      |
| Dimension                   | 206.2(L)x 110(W)x 33(H)mm                                                                                                                                         |
| IR Frequency                | 38K- 56KHz                                                                                                                                                        |