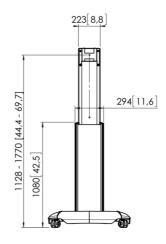

| Main Color              | Black   |
|-------------------------|---------|
| Guarantee               | 5 years |
| Height (mm)             | 1870    |
| Min. screen size (inch) | 32"     |
| Max. screen size (inch) | 65"     |
| Max. screen weight (kg) | 55      |

## **Features**

- Cable storage under the base cover
- Add: Connect-it display interface matching the used display
- Height adjustable