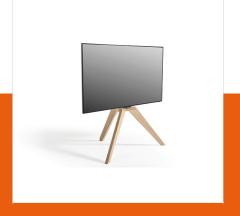

# **NEXT OP1: the TV floor stand becomes designer furniture**

The NEXT OP1 is a modern, free-standing floor stand for your TV. Scandinavian design characterised by functional simplicity. This sleek, three-legged stand, made from light oak, fits well in any room. Stainless steel bars are attached to the wooden floor stand, resulting in a very solid construction. With the OPHANG accessory (available separately), you can attach a console or TV receiver to the rear of the TV with leather straps. The NEXT OP1 is suitable for TVs from 46" to 70" and up to 40 kg.