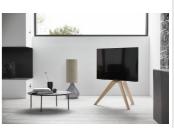

# **NEXT OP1: the TV floor stand becomes designer furniture**

The NEXT OP1 is a modern, free-standing floor stand for your TV. Scandinavian design characterised by functional simplicity. This sleek, three-legged stand, made from light oak, fits well in any room. Stainless steel bars are attached to the wooden floor stand, resulting in a very solid construction. With the OPHANG accessory (available separately), you can attach a console or TV receiver to the rear of the TV with leather straps. The NEXT OP1 is suitable for TVs from 46" to 70" and up to 40 kg.