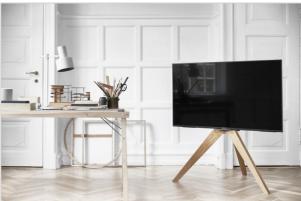

# **NEXT OP1: the TV floor stand becomes designer furniture**

The NEXT OP1 is a modern, free-standing floor stand for your TV. Scandinavian design characterised by functional simplicity. This sleek, three-legged stand, made from light oak, fits well in any room. Stainless steel bars are attached to the wooden floor stand, resulting in a very solid construction. With the OPHANG accessory (available separately), you can attach a console or TV receiver to the rear of the TV with leather straps. The NEXT OP1 is suitable for TVs from 46" to 70" and up to 40 kg.