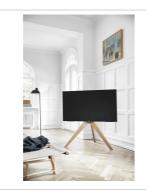

# **NEXT OP1: the TV floor stand becomes designer furniture**

The NEXT OP1 is a modern, free-standing floor stand for your TV. Scandinavian design characterised by functional simplicity. This sleek, three-legged stand, made from light oak, fits well in any room. Stainless steel bars are attached to the wooden floor stand, resulting in a very solid construction. With the OPHANG accessory (available separately), you can attach a console or TV receiver to the rear of the TV with leather straps. The NEXT OP1 is suitable for TVs from 46" to 70" and up to 40 kg.