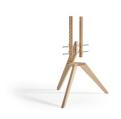

# **NEXT OP1: the TV floor stand becomes designer furniture**

The NEXT OP1 is a modern, free-standing floor stand for your TV. Scandinavian design characterised by functional simplicity. This sleek, three-legged stand, made from light oak, fits well in any room. Stainless steel bars are attached to the wooden floor stand, resulting in a very solid construction. With the OPHANG accessory (available separately), you can attach a console or TV receiver to the rear of the TV with leather straps. The NEXT OP1 is suitable for TVs from 46" to 70" and up to 40 kg.

## **The Quality Signature**

The NEXT OP1 from Vogel's is not only beautifully designed, but also complies with all of Vogel's product quality standards. It is sturdy and solid, because safety is paramount at Vogel's. The wood is also selected with care and consideration for people and the environment. As part of Vogel's 'Quality Signature', you can always count on: reliability, design, innovation and ease of use.