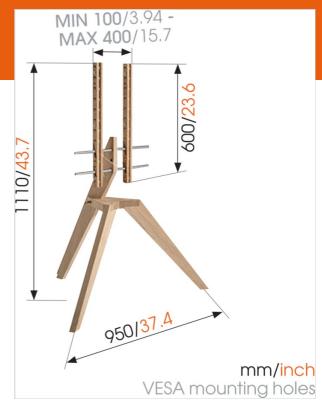

# **Specifications**

### **Product specifications**

Product type number NEXT OP1
Article number (SKU) 8743232
Colour Light oak

EAN single box 8712285337543

Product size L
TÜV certified Yes
Guarantee 2 years
Min. screen size (inch) 46
Max. screen size (inch) 70
Max. weight load (kg) 40

Min. hole pattern 100mm x 100mm Max. hole pattern 400mm x 400mm

Max. bolt size M8
Max. height of interface (mm) 600
Max. width of interface (mm) 500

Distance to floor (mm) 508