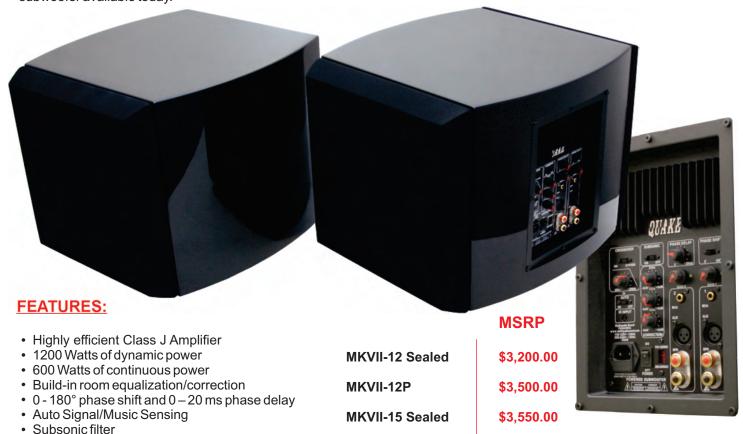

## Supernova MKVII Subwoofer

· Balanced XLR, RCA and Speaker level inputs

| <ul> <li>Patented SLAPS (Symmetrically Loaded Audio Passive System) – on the ported models only</li> <li>Comes complete with grilles, remote and remote eye</li> <li>110V/220V selectable</li> </ul> | WIII TO              | ψο,σσσ.σσ                                          |                                            |
|------------------------------------------------------------------------------------------------------------------------------------------------------------------------------------------------------|----------------------|----------------------------------------------------|--------------------------------------------|
|                                                                                                                                                                                                      |                      | MKVII-12Sealed/P                                   | MKVII-15Sealed/P                           |
|                                                                                                                                                                                                      | (H) Height w/ legs   | 16-1/4" (415mm)                                    | 17-3/4" (455mm)                            |
|                                                                                                                                                                                                      | (W) Width            | 18-3/7" (476mm)                                    | 20-3/4" (527mm)                            |
|                                                                                                                                                                                                      | (D) Depth w/ grilles | Sealed: 19-1/2" (495mm)<br>Ported: 21-3/4" (553mm) | Sealed: 22" (559mm)<br>Ported: 24" (610mm) |

MKVII-15P

\$3,900.00