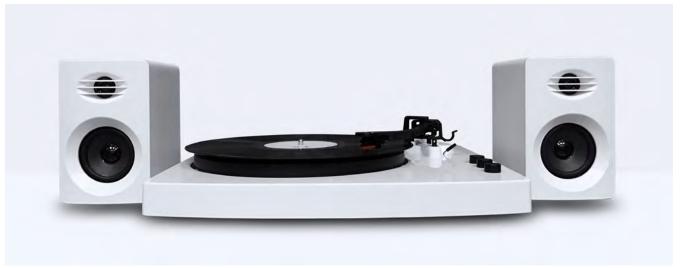

#### **FEATURES**

The mbeat Pro-M Stereo Turntable System is for the true vinyl enthusiast.

Combining a traditional record player with modern music streaming capabilities, all encased in a sleek and simple design.

Enjoy the quality sounds of 33 and 45 RPM vinyls with variable pitch control, all through a set of powerful stereo speakers.

Stream music effortlessly with your smartphone or tablet with built-in Bluetooth receiver.

#### **PRODUCT SKU:**

MB-TR518K, MB-TR518W