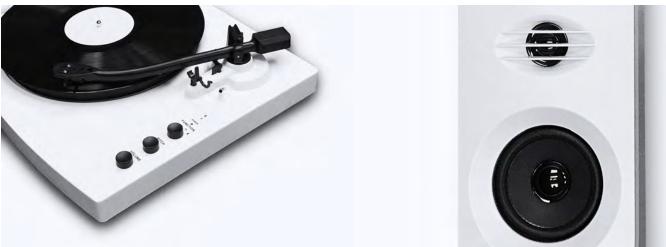

### **SPECIFICATIONS**

DC Adapter: DC 12V/1.5A Platter Size: 280mm Speed: 33/45 RPM Bluetooth Version: 4.2

Bluetooth Receive Area: Within 20m Radius

Rear Interfaces: DC In / Speaker / Audio Out / Auto Stop

Speaker Maximum Output Power: 30W Speaker Specifications: 4  $\Omega \times 15W$ 