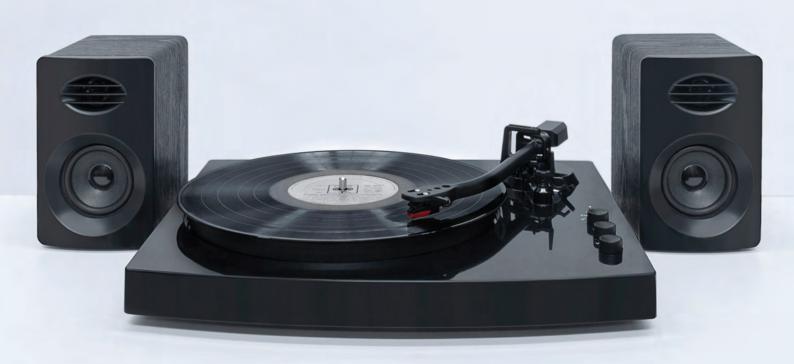

#### **FEATURES**

The mbeat Pro-M Stereo Turntable System is for the true vinyl enthusiast.

Combining a traditional record player with modern music streaming capabilities, all encased in a sleek and simple design.

Enjoy the quality sounds of 33 and 45 RPM vinyls with variable pitch control, all through a set of powerful stereo speakers.

Stream music effortlessly with your smartphone or tablet with built-in Bluetooth receiver.

#### **PRODUCT SKU:**

MB-TR518K, MB-TR518W