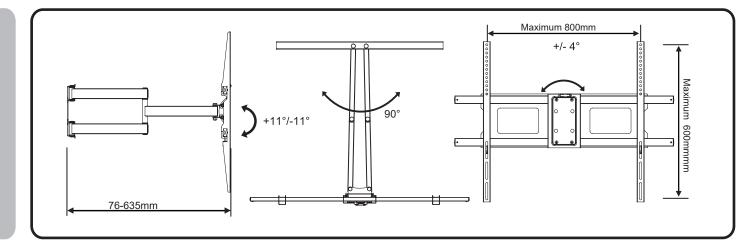

## Adjusting TV



## IMPORTANT

SAFETY INSTRUCTOPNS

Installation

Instruction

LED/LCD/PLASMA
FULL-MOTION WALL MOUNT

Please read through these instructions completely to be sure you're comfortable with this easy install process. Also check your TV owner's manual to see if there are any special requirements for mounting your TV. If you do not understand these instructions or have doubts about the safety of the installation, assembly or use of this product, contact your Customer Service.

## **CAUTION**: Avoid potential personal injuries and property damage!

- This product is designed for use in solid concrete, and concrete block walls - DO NOT install into drywall alone!!
- The wall must be capable of supporting five times the weight of the TV and mount combined.
- Do not use this product for any purpos