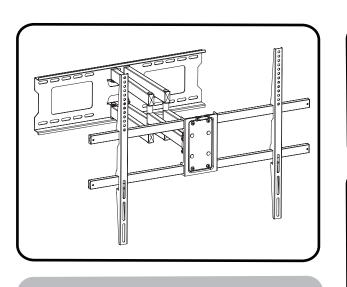

bout the safety of the installation, assembly or use of this product, contact your Customer Service.

## **CAUTION**: Avoid potential personal injuries and property damage!

- This product is designed for use in solid concrete, and concrete block walls - DO NOT install into drywall alone!!
- The wall must be capable of supporting five times the weight of the TV and mount combined.
- Do not use this product for any purpose not explicitly specified by manufacturer.
- Manufacturer is not responsible for damage or injury caused by incorrect assembly or use.
- This wall mount is intended for use with television that does not exceed the maximum weight capacity designated. Using this mount with products heavier than the maximum weight indicated may result in instability causing possible injury.

























Attach mount to wall (Wood Stud wall)