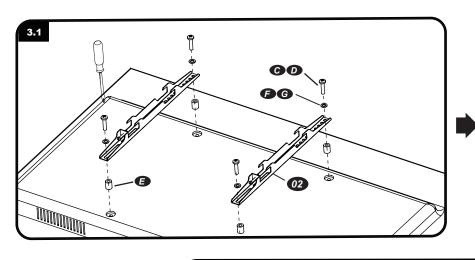

## Adjusting TV



## IMPORTANT

SAFETY INSTRUCTOPNS

Installation

Instruction

LED/LCD/PLASMA
FULL-MOTION WALL MOUNT

Please read through these instructions completely to be sure you're comfortable with this easy install process. Also check your TV owner's manual to see if there are any special requirements for mounting your TV. If you do not understand these instructions or have doubts about the safety of the installation, assembly or use of this product, contact your Customer Service.

## **CAUTION**: Avoid potential personal injuries and property damage!

- This product is designed for use in solid concrete, and concrete block walls - DO NOT install into drywall alone!!
- The wall must be capable of supporting five times the weight of the TV and mount combined.
- Do not us