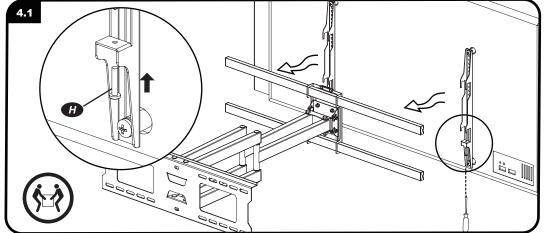

## Adjusting TV



## IMPORTANT

SAFETY INSTRUCTOPNS

Installation

Instruction

LED/LCD/PLASMA
FULL-MOTION WALL MOUNT

Please read through these instructions completely to be sure you're comfortable with this easy install process. Also check your TV owner's manual to see if there are any special requirements for mounting your TV. If you do not understand these instructions or have doubts about the safety of the installation, assembly or use of this product, contact your Customer Service.

## **CAUTION**: Avoid potential personal injuries and property damage!

- This product is designed for use in solid concrete, and concrete block walls - DO NOT install into drywall alone!!
- The wall must be capable of supporting five times the weight of the TV and mount combined.
- Do not use this p