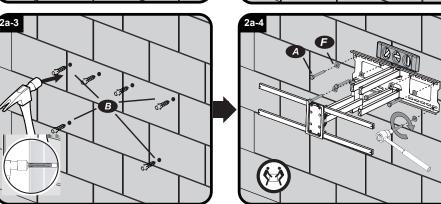

## **CAUTION**: Avoid potential personal injuries and property damage!

- This product is designed for use in solid concrete, and concrete block walls - DO NOT install into drywall alone!!
- The wall must be capable of supporting five times the weight of the TV and mount combined.
- Do not use this product for any purpose not explicitly specified by manufacturer.
- Manufacturer is not responsible for damage or injury caused by incorrect assembly or use.
- This wall mount is intended for use with television that does not exceed the maximum weight capacity designated. Using this mount with products heavier than the maximum weight indicated may result in instability causing possible injury.