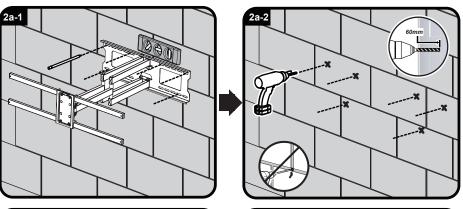

afety of the installation, assembly or use of this product, contact your Customer Service.

## **CAUTION**: Avoid potential personal injuries and property damage!

- This product is designed for use in solid concrete, and concrete block walls - DO NOT install into drywall alone!!
- The wall must be capable of supporting five times the weight of the TV and mount combined.
- Do not use this product for any purpose not explicitly specified by manufacturer.
- Manufacturer is not responsible for damage or injury caused by incorrect assembly or use.
- This wall mount is intended for use with television that does not exceed the maximum weight capacity designated. Using this mount with products heavier than the maximum weight indicated may result in instability causing possible injury.

























Attach mount to wall (Wood Stud wall)