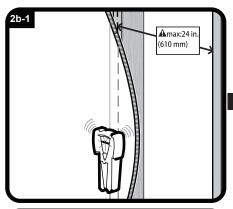

ety of the installation, assembly or use of this product, contact your Customer Service.

## **CAUTION**: Avoid potential personal injuries and property damage!

- This product is designed for use in solid concrete, and concrete block walls - DO NOT install into drywall alone!!
- The wall must be capable of supporting five times the weight of the TV and mount combined.
- Do not use this product for any purpose not explicitly specified by manufacturer.
- Manufacturer is not responsible for damage or injury caused by incorrect assembly or use.
- This wall mount is intended for use with television that does not exceed the maximum weight capacity designated. Using this mount with products heavier than the maximum weight indicated may result in instability causing possible injury.

























Attach mount to wall (Wood Stud wall)