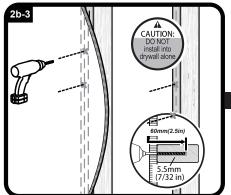

## **CAUTION**: Avoid potential personal injuries and property damage!

- This product is designed for use in solid concrete, and concrete block walls - DO NOT install into drywall alone!!
- The wall must be capable of supporting five times the weight of the TV and mount combined.
- Do not use this product for any purpose not explicitly specified by manufacturer.
- Manufacturer is not responsible for damage or injury caused by incorrect assembly or use.
- This wall mount is intended for use with television that does not exceed the maximum weight capacity designated. Using this mount with products heavier than the maximum weight indicated may result in instability causing possible injury.