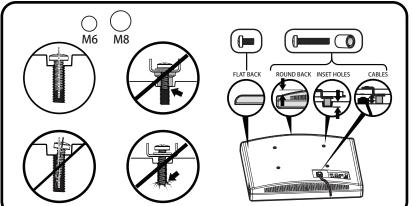

## Adjusting TV



## IMPORTANT

SAFETY INSTRUCTOPNS

Installation

Instruction

LED/LCD/PLASMA
FULL-MOTION WALL MOUNT

Please read through these instructions completely to be sure you're comfortable with this easy install process. Also check your TV owner's manual to see if there are any special requirements for mounting your TV. If you do not understand these instructions or have doubts about the safety of the installation, assembly or use of this product, contact your Customer Service.

## **CAUTION**: Avoid potential personal injuries and property damage!

- This product is designed for use in solid concrete, and concrete block walls - DO NOT install into drywall alone!!
- The wall must be capable of supporting five times the weight of the TV and mount combined.
- Do not use