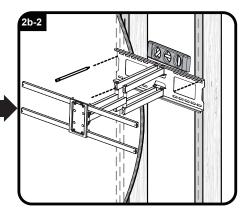

y of the installation, assembly or use of this product, contact your Customer Service.

## **CAUTION**: Avoid potential personal injuries and property damage!

- This product is designed for use in solid concrete, and concrete block walls - DO NOT install into drywall alone!!
- The wall must be capable of supporting five times the weight of the TV and mount combined.
- Do not use this product for any purpose not explicitly specified by manufacturer.
- Manufacturer is not responsible for damage or injury caused by incorrect assembly or use.
- This wall mount is intended for use with television that does not exceed the maximum weight capacity designated. Using this mount with products heavier than the maximum weight indicated may result in instability causing possible injury.

























Attach mount to wall (Wood Stud wall)