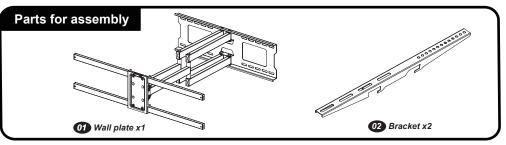

ut the safety of the installation, assembly or use of this product, contact your Customer Service.

## **CAUTION**: Avoid potential personal injuries and property damage!

- This product is designed for use in solid concrete, and concrete block walls - DO NOT install into drywall alone!!
- The wall must be capable of supporting five times the weight of the TV and mount combined.
- Do not use this product for any purpose not explicitly specified by manufacturer.
- Manufacturer is not responsible for damage or injury caused by incorrect assembly or use.
- This wall mount is intended for use with television that does not exceed the maximum weight capacity designated. Using this mount with products heavier than the maximum weight indicated may result in instability causing possible injury.

























Attach mount to wall (Wood Stud wall)