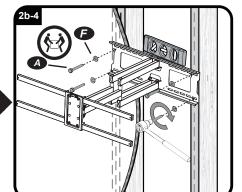

installation, assembly or use of this product, contact your Customer Service.

## **CAUTION**: Avoid potential personal injuries and property damage!

- This product is designed for use in solid concrete, and concrete block walls - DO NOT install into drywall alone!!
- The wall must be capable of supporting five times the weight of the TV and mount combined.
- Do not use this product for any purpose not explicitly specified by manufacturer.
- Manufacturer is not responsible for damage or injury caused by incorrect assembly or use.
- This wall mount is intended for use with television that does not exceed the maximum weight capacity designated. Using this mount with products heavier than the maximum weight indicated may result in instability causing possible injury.

























Attach mount to wall (Wood Stud wall)