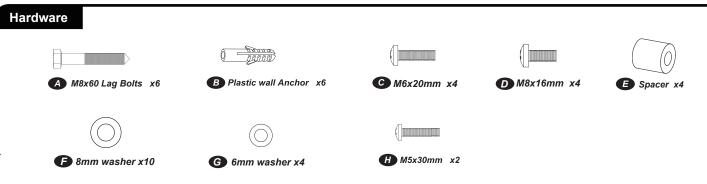

he safety of the installation, assembly or use of this product, contact your Customer Service.

## **CAUTION**: Avoid potential personal injuries and property damage!

- This product is designed for use in solid concrete, and concrete block walls - DO NOT install into drywall alone!!
- The wall must be capable of supporting five times the weight of the TV and mount combined.
- Do not use this product for any purpose not explicitly specified by manufacturer.
- Manufacturer is not responsible for damage or injury caused by incorrect assembly or use.
- This wall mount is intended for use with television that does not exceed the maximum weight capacity designated. Using this mount with products heavier than the maximum weight indicated may result in instability causing possible injury.

























Attach mount to wall (Wood Stud wall)