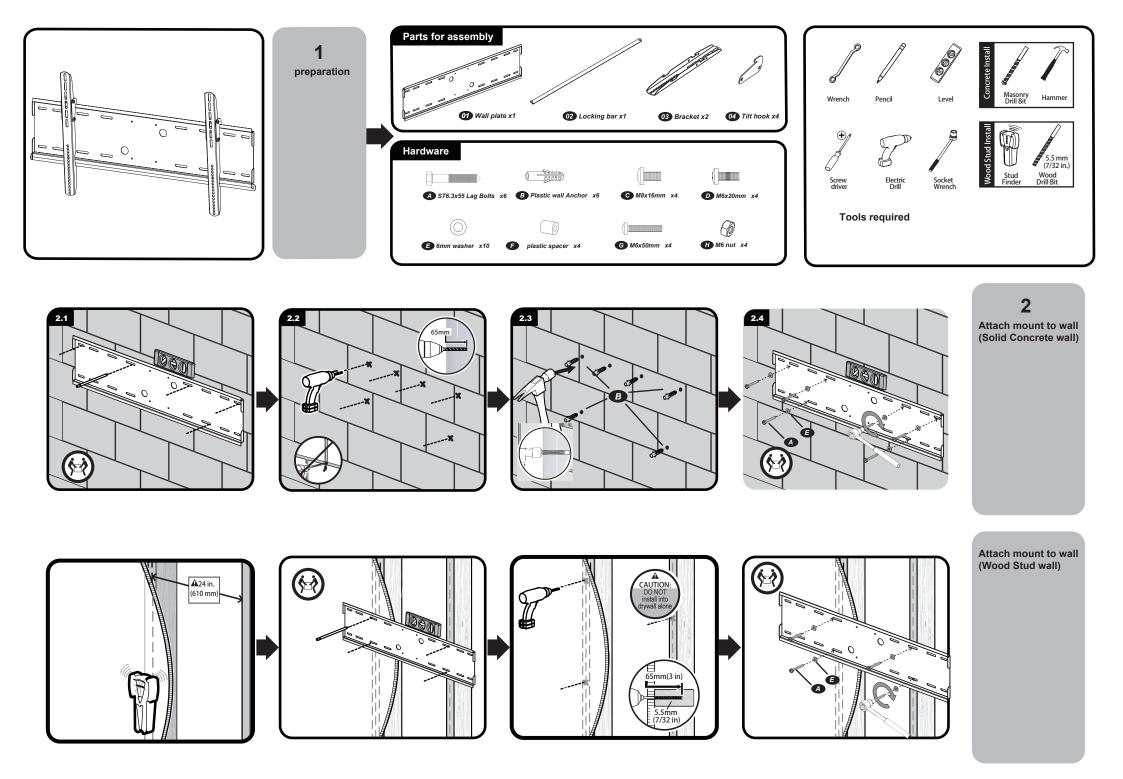

## IMPORTANT SAFETY INSTRUCTOPNS

Please read through these instructions completely to be sure you're comfortable with this easy install process. Also check your TV owner's manual to see if there are any special requirements for mounting your TV. If you do not understand these instructions or have doubts about the safety of the installation, assembly or use of this product, contact your Customer Service.

- **CAUTION**: Avoid potential personal injuries and property damage!
  - This product is designed for use in solid concrete, stud wall, and concrete block walls. DO NOT install into drywall alone!!
  - The wall must be capable of supporting three times the weight of the TV and mount combined.
  - Do not use this product for any purpose not explicitly specified by manufacturer. Manufacturer is not responsible for
  - damage or injury caused by incorrect assembly or use. • This wall mount is intended for use with
  - television that does not exceed the maximum weight capacity designated. Using this mount with products heavier than the maximum weight indicated may result in instability causing possible injury.