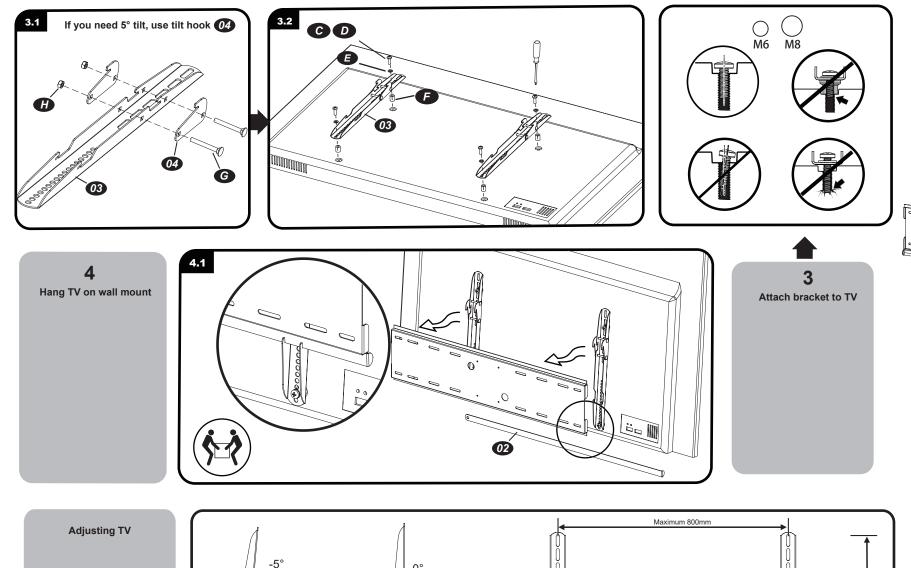

0°

**↔** 35mm

 $\frown$  $\overline{}$   $\overline{}$ 

 $\overline{}$ 

 $\overline{}$ 

 $\overline{}$ 

Maximum

480mmmr