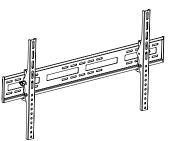

Attach mount to wall (Solid Concrete wall)

Attach mount to wall (Wood Stud wall)