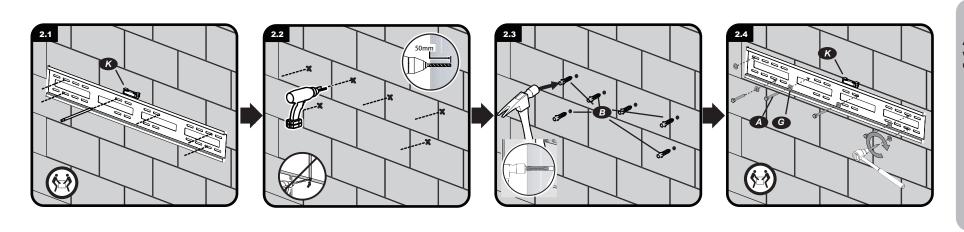

Attach mount to wall (Solid Concrete wall)

Attach mount to wall (Wood Stud wall)