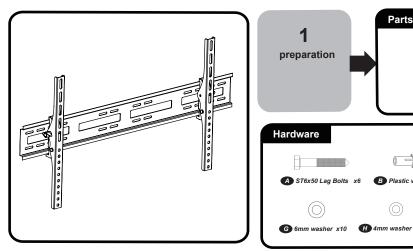

Attach mount to wall (Solid Concrete wall)

Attach mount to wall (Wood Stud wall)