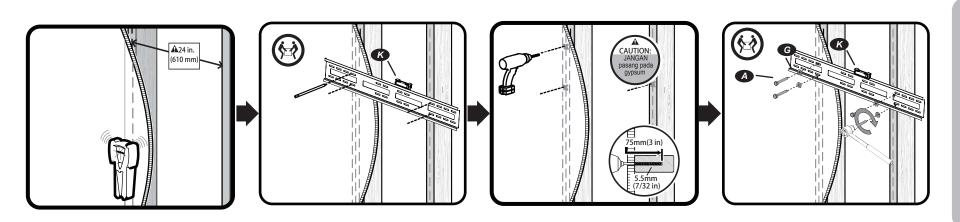

Attach mount to wall (Solid Concrete wall)

Attach mount to wall (Wood Stud wall)