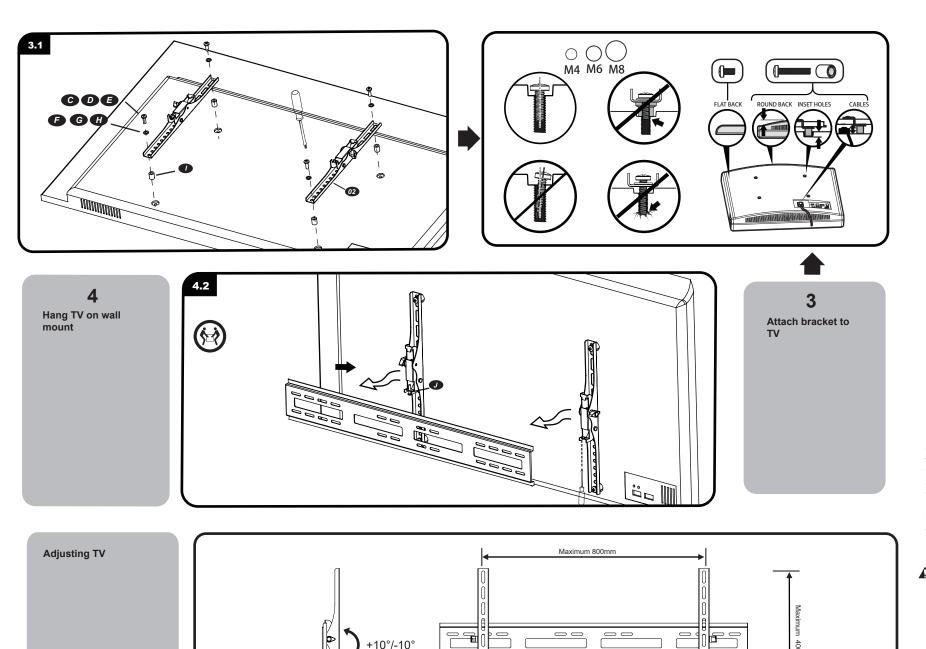

Attach mount to wall (Solid Concrete wall)

Attach mount to wall (Wood Stud wall)