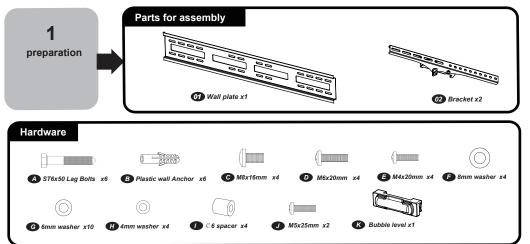

t the safety of the installation, assembly or use of this product, contact your Customer Service.



**A** CAUTION: Avoid potential personal injuries and property damage!

- This product is designed for use in solid concrete, and concrete block walls - DO NOT install into drywall alone!!
- The wall must be capable of supporting five times the weight of the TV and mount combined.
- Do not use this product for any purpose not explicitly specified by manufacturer.
- Manufacturer is not responsible for damage or injury caused by incorrect assembly or use.
- This wall mount is intended for use with television that does not exceed the maximum weight capacity designated. Using this mount with products heavier than the maximum weight indicated may result in instability causing possible injury.









Attach mount to wall (Solid Concrete wall)



Attach mount to wall (Wood Stud wall)