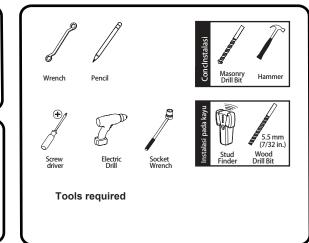

Attach mount to wall (Solid Concrete wall)

Attach mount to wall (Wood Stud wall)