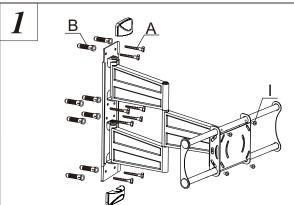

## Screw spare parts list

| No. | Description | Specifications Model      | Qty. |
|-----|-------------|---------------------------|------|
| 1   |             | Wall plate assembly       | x1   |
| 2   |             | Plastic screw             | x2   |
| 3   | <u> </u>    | Arm                       | x2   |
| Α   |             | M6X50mm Wallboard screw   | x8   |
| В   |             | Ф10 Plastic screw         | x8   |
| С   |             | M8X16mm Cross round screw | x4   |
| D   |             | M6X20mm Cross round screw | x4   |
| E   | 6           | Ф6plastic spacer          | x4   |
| F   | 60          | washer                    | x4   |

| G | M4 Allen Key             | x1 |
|---|--------------------------|----|
| Н | M6 Allen Key             | x1 |
| I | M5x8mm Cross round screw | x4 |

# Instruction of installation operation

Using the bubble level to ensure the wall plate is level, Pre-drill 8 holes with a 10mm bit to 50mm deep. Insert wall anchors into the holes, then using long bolts to mount the wall to studs.