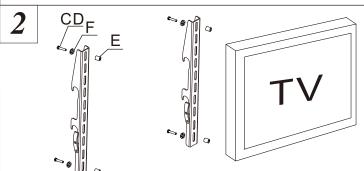

Using Long bolt(CorD), washer(F)and Spacer (E) to mount TV set to the aluminum siding.