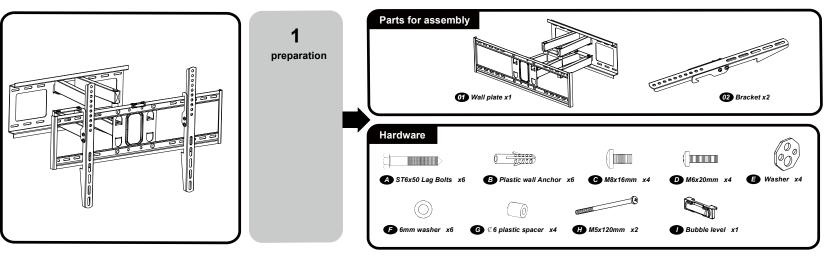

oubts about the safety of the installation, assembly or use of this product, contact your Customer Service.

CAUTION: Avoid potential personal injuries and property damage!

- This product is designed for use in solid concrete, and concrete block walls - DO NOT install into drywall alone!!
- The wall must be capable of supporting five times the weight of the TV and mount combined.
- Do not use this product for any purpose not explicitly specified by manufacturer.
- Manufacturer is not responsible for damage or injury caused by incorrect assembly or use.
- This wall mount is intended for use with television that does not exceed the maximum weight capacity designated. Using this mount with products heavier than the maximum weight indicated may result in instability causing possible injury.







Attach mount to wall (Solid Concrete wall)



Attach mount to wall (Wood Stud wall)