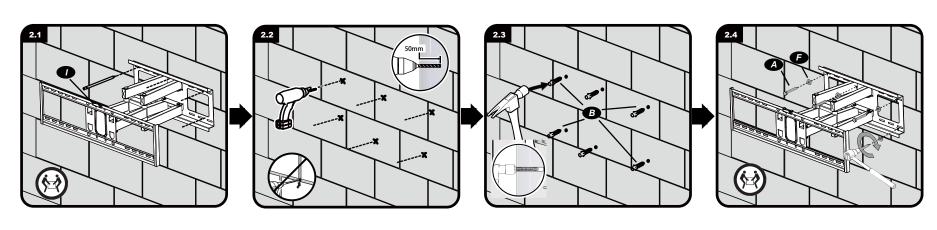

Attach mount to wall (Solid Concrete wall)

Attach mount to wall (Wood Stud wall)

CAUTION: Avoid potential personal injuries and property damage!

- This product is designed for use in solid concrete, and concrete block walls - DO NOT install into drywall alone!!
- The wall must be capable of supporting five times the weight of the TV and mount combined.
- Do not use this product for any purpose not explicitly specified by manufacturer.
- Manufacturer is not responsible for damage or injury caused by incorrect assembly or use.
- This wall mount is intended for use with television that does not exceed the maximum weight capacity designated. Using this mount with products heavier than the maximum weight indicated may result in instability causing possible injury.