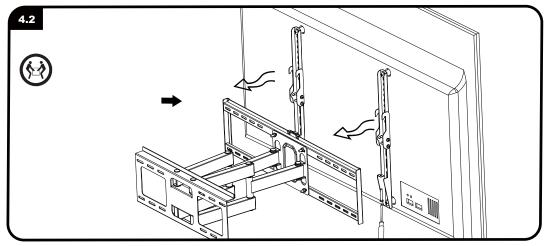

4 Hang TV on wall mount



3 Attach bracket to TV

## Adjusting TV



## Installation Instruction

## LED/LCD/PLASMA FULL-MOTION WALL MOUNT



## IMPORTANT SAFETY INSTRUCTOPNS

Please read through these instructions completely to be sure you're comfortable with this easy install process. Also check your TV owner's manual to see if there are any special requirements for mounting your TV. If you do not understand these instructions or have doubts about the safety of the installation, assembly or use of this product, contact your Customer Service.

CAUTION: Avoid potential personal injuries and property damage!

- This product is designed for use in solid concrete, and concrete block walls - DO NOT install into drywall alone!!
- The wall must be capable of supporting five times the weight of the TV and mount combined