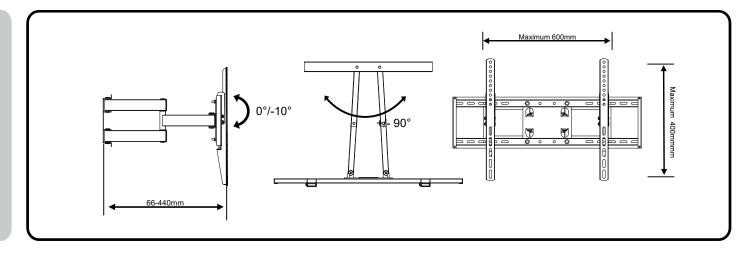

4 Hang TV on wall mount



3 Attach bracket to TV

## Adjusting TV



## Installation Instruction

## LED/LCD/PLASMA FULL-MOTION WALL MOUNT



## IMPORTANT SAFETY INSTRUCTOPNS

Please read through these instructions completely to be sure you're comfortable with this easy install process. Also check your TV owner's manual to see if there are any special requirements for mounting your TV. If you do not understand these instructions or have doubts about the safety of the installation, assembly or use of this product, contact your Customer Service.

CAUTION: Avoid potential personal injuries and property damage!

- This product is designed for use in solid concrete, and concrete block walls - DO NOT install into drywall alone!!
- The wall must be capable of supporting five times the weight of the TV and mount combined.
- Do not use this product for any purpose