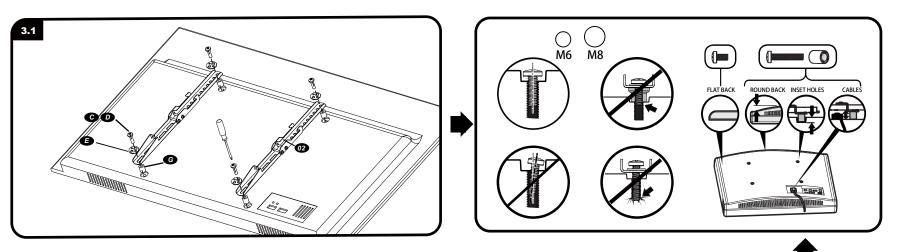

4 Hang TV on wall mount



3 Attach bracket to TV

## Adjusting TV



## Installation Instruction

## LED/LCD/PLASMA FULL-MOTION WALL MOUNT



## IMPORTANT SAFETY INSTRUCTOPNS

Please read through these instructions completely to be sure you're comfortable with this easy install process. Also check your TV owner's manual to see if there are any special requirements for mounting your TV. If you do not understand these instructions or have doubts about the safety of the installation, assembly or use of this product, contact your Customer Service.

CAUTION: Avoid potential personal injuries and property damage!

- This product is designed for use in solid concrete, and concrete block walls - DO NOT install into drywall alone!!
- The wall must be capable of supporting five times the weight o