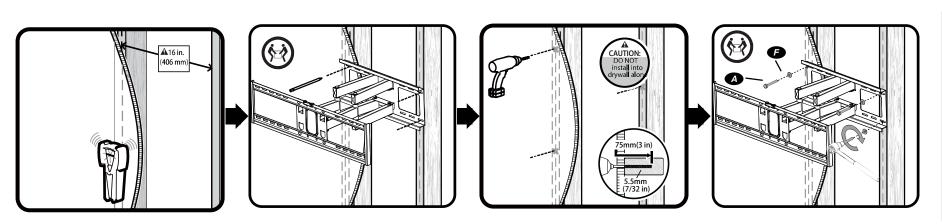

Attach mount to wall (Solid Concrete wall)

Attach mount to wall (Wood Stud wall)

CAUTION: Avoid potential personal injuries and property damage!

- This product is designed for use in solid concrete, and concrete block walls - DO NOT install into drywall alone!!
- The wall must be capable of supporting five times the weight of the TV and mount combined.
- Do not use this product for any purpose not explicitly specified by manufacturer.
- Manufacturer is not responsible for damage or injury caused by incorrect assembly or use.
- This wall mount is intended for use with television that does not exceed the maximum weight capacity designated. Using this mount with products heavier than the maximum weight indicated may result in instability causing possible injury.