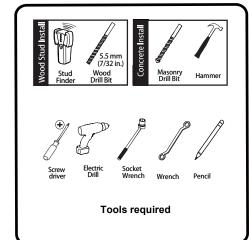

Attach mount to wall (Solid Concrete wall)

Attach mount to wall (Wood Stud wall)