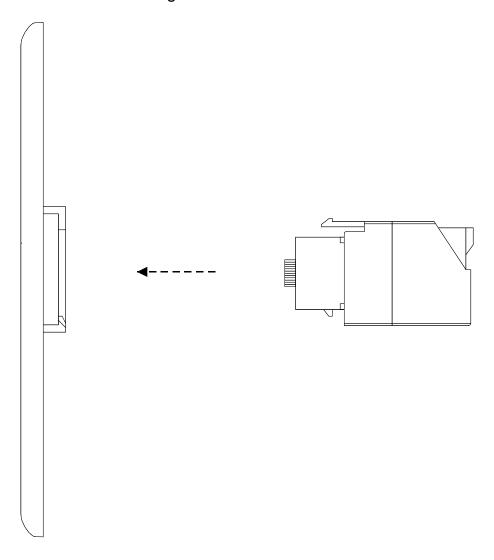

# IR Emitter Adapter Keystone Snap-In Bulkhead Connectors

### PARTS SUPPLIED:

IR Emitter Adapter Keystone (1)

## PHYSICAL SPECIFICATIONS

Dimensions:42L x 19.3W x 24.3H mm

#### TYPICAL SPECIFICATION

The IR Emitter Adapter Keystone connectivity shall be individual snap-in style female-to-female bulkhead adapters, and shall fit all other installed telecommunications wallplates.

Check clearance behind proposed location of bulkhead module to ensure space for proper bend-radius of cabling media.