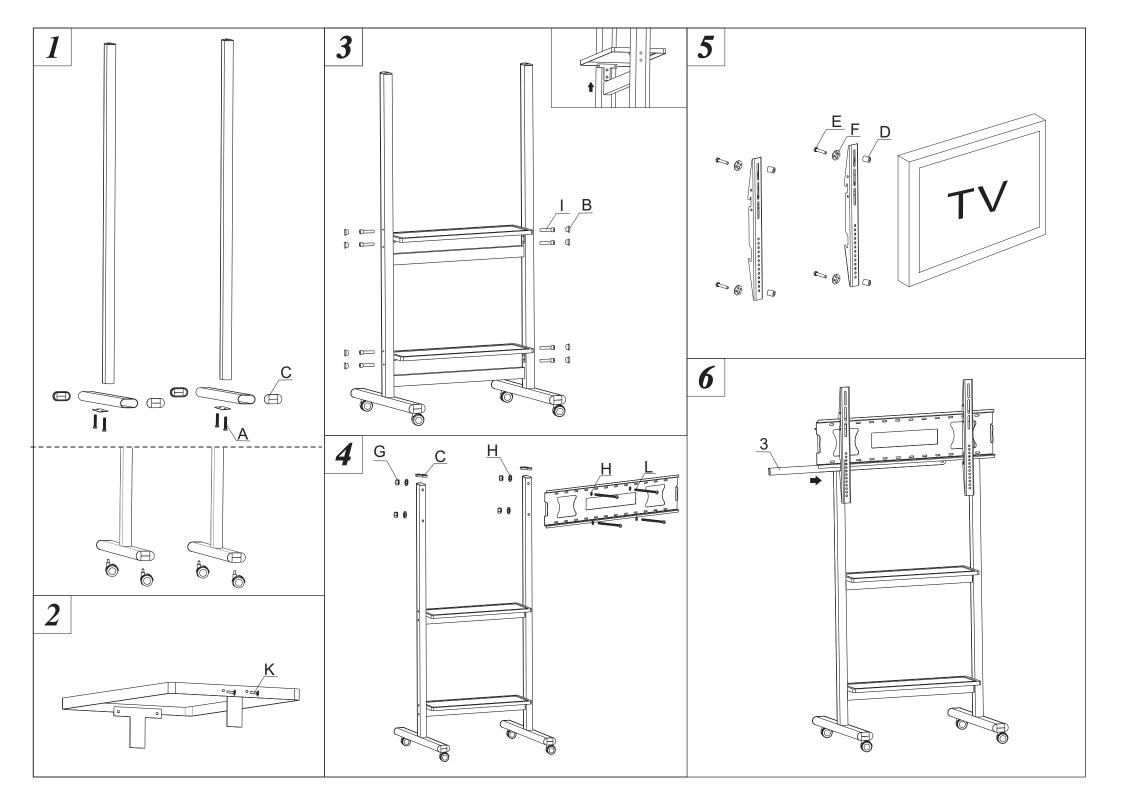

## Instruction of LCDP28 Wall fixed installation

1.Product Features

LCDP28Product weight:24kg; TV size support:32-80"; Maximum load:50kg; For VESA standard: 400x400mm 600x400 800x600mm

2. Hardware List

Important: We are not responsible for any personal injury or product damage due to mishandling, incorrect mounting, incorrect assembly or incorrect use of this product.

## Screw spare parts list

| No. | Description | <b>Specifications Model</b> | Qty. |
|-----|-------------|-----------------------------|------|
| 1   |             | Panel 1                     | x1   |
| 2   | ••••••      | Arm                         | x2   |
| 3   |             | Bar                         | x1   |
| 4   | 0 0         | Left pedestal 1             | x1   |
| 5   | 0 0         | Right pedestal 1            | x1   |
| 6   |             | pedestal                    | x2   |
| 7   |             | DVD tray                    | x2   |
| 8   |             | Sheet iron                  | x2   |
| 9   |             | pedestal 2                  | x2   |
| 10  | Ó           | Wheel 2                     | x2   |
| 11  | Ó           | Wheel 1                     | x2   |
| 12  | • •         | Sheet iron                  | x4   |

|  | Α |   | M8x60mm Cross round screw | x4 |
|--|---|---|---------------------------|----|
|  | В | 0 | Plastic cover 1           | x8 |
|  | С |   | Plastic cover 2           | x6 |
|  | D |   | Ф8plastic spacer          | x4 |
|  | Е |   | M8x40mm Cross round screw | x4 |
|  | F |   | Washer                    | x4 |
|  | G |   | M6 Nut                    | x4 |
|  | Н | 0 | Ф6 washer                 | x8 |
|  | I |   | M6x20mm Six screws        | x8 |
|  | J |   | M5 Allen Key              | x1 |
|  | K |   | M5x8mm flat head screw    | x8 |
|  | L |   | M6x90mm Cross round screw | x4 |
|  |   |   |                           |    |

## Instruction of installation operation