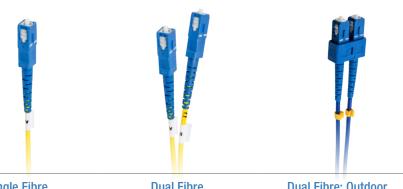

# **LONG RUN PATCH LEADS**

| Single Fibre |      | Dual Fibre |      | Dual Fibre: Outdoor |      |
|--------------|------|------------|------|---------------------|------|
| 05060700     | 100m | 05060860   | 100m | 05060750            | 100m |
|              |      | 05060880   | 150m |                     |      |
|              |      | 05060900   | 200m |                     |      |
|              |      | 05060920   | 250m |                     |      |
|              |      | 05060960   | 300m |                     |      |