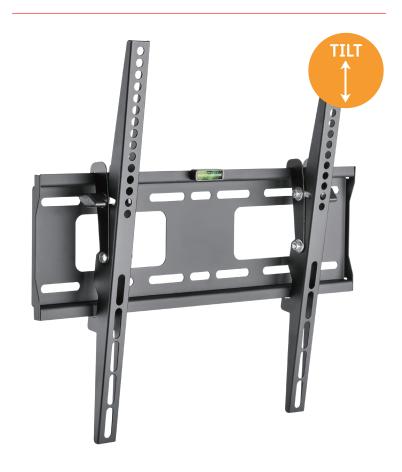

## 32" to 55" Medium Tilt TV Wall Mount

**TILT4450** 

43136360

Strong tilting mount for TV installations that suits TVs 32-55" in size and weighing up to 50kgs.

- Heavy gauge steel construction is powder coated in an attractive black finish.
- The stylish and unobtrusive design fits easily into any environment.
- Tilt by 10°
- Included spirit level for easy professional installation.
- Industry leading 10 year warranty.

## Technical Data

| VESA Compatible    | 200×200 / 300×300<br>400×200 / 400×400 |
|--------------------|----------------------------------------|
| Screen Size        | 32" Min., 55" Max.                     |
| Weight Capacity    | 50kg (Rated)                           |
| Distance From Wall | 40mm (Flush)                           |
| Wall Compatibility | Wood studs, brick, concrete            |
|                    |                                        |