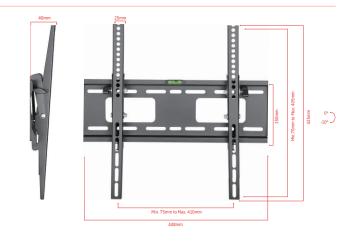

## 32" to 55" Medium Tilt TV Wall Mount

**TILT4450** 

43136360

Strong tilting mount for TV installations that suits TVs 32-55" in size and weighing up to 50kgs.

- Heavy gauge steel construction is powder coated in an attractive black finish.
- The stylish and unobtrusive design fits easily into any environment.
- Tilt by 10°
- Included spirit level for easy professional installation.
- Industry leading 10 year warranty.

## Technical Data

| VESA Compatible    | 200×200 / 300×300<br>400×200 / 400×400 |
|--------------------|----------------------------------------|
| Screen Size        | 32" Min., 55" Max.                     |
| Weight Capacity    | 50kg (Rated)                           |
| Distance From Wall | 40mm (Flush)                           |
| Wall Compatibility | Wood studs, brick, concrete            |
|                    |                                        |