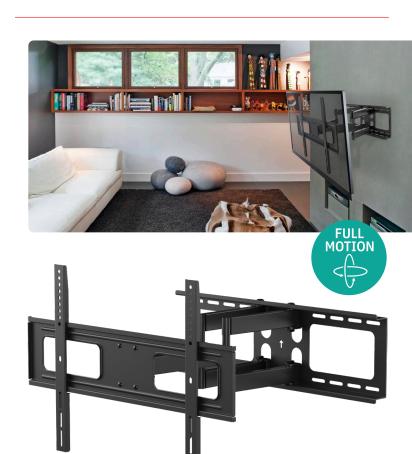

## 60" to 90" Large Full Motion TV Mount

FM6450

43136378

Strong full motion mount for adjustable TV installations that suits TVs 37"-90" in size and weighing up to 50kg.

- Heavy gauge steel construction is powder coated in an attractive black finish.
- The stylish and unobtrusive design fits easily into any environment.
- Tilt by 10/-20°, Swivel by ±120°
- Adjustable distance between 64mm to 510 mm from wall.
- Industry leading 10 year warranty.