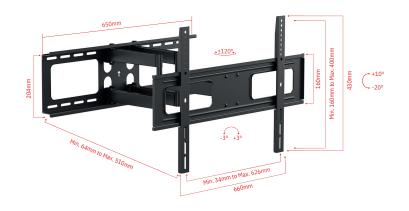

## 60" to 90" Large Full Motion TV Mount

FM6450

43136378

Strong full motion mount for adjustable TV installations that suits TVs 37"-90" in size and weighing up to 50kg.

- Heavy gauge steel construction is powder coated in an attractive black finish.
- The stylish and unobtrusive design fits easily into any environment.
- Tilt by 10/-20°, Swivel by ±120°
- Adjustable distance between 64mm to 510 mm from wall.
- Industry leading 10 year warranty.

## **Technical Data**

| VESA Compatible    | 200×200 / 300×300 / 400×200<br>400×400 / 600×400 |
|--------------------|--------------------------------------------------|
| Screen Size        | 60" Min., 90" Max.                               |
| Weight Capacity    | 50kg (Rated)                                     |
| Distance From Wall | 64mm to 510mm                                    |
| Wall Compatibility | Wood studs, brick, concrete                      |
|                    |                                                  |