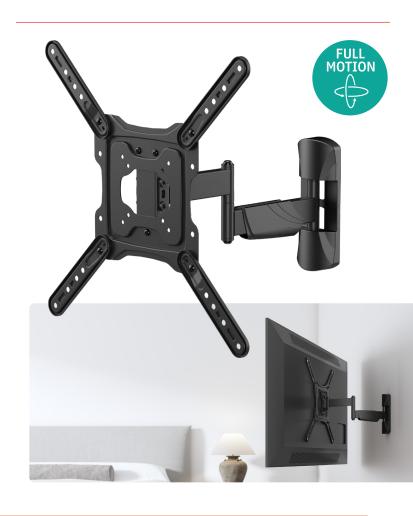

## 32" to 55" Medium Full Motion TV Mount

FM4425

43136374

Strong full motion mount for adjustable TV installations that suits TVs 32-55" in size and weighing up to 25kg.

- Heavy gauge steel construction is powder coated in an attractive black finish.
- The stylish and unobtrusive design fits easily into any environment.
- Included spirit level for easy and professional installation.
- Easy single-stud installation.
- Tilt by 5/-15°, Swivel by ±90°
- Industry leading 10 year warranty.