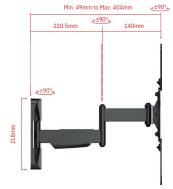

## 32" to 55" Medium Full Motion TV Mount

FM4425

43136374

Strong full motion mount for adjustable TV installations that suits TVs 32-55" in size and weighing up to 25kg.

- Heavy gauge steel construction is powder coated in an attractive black finish.
- The stylish and unobtrusive design fits easily into any environment.
- Included spirit level for easy and professional installation.
- Easy single-stud installation.
- Tilt by 5/-15°, Swivel by ±90°
- Industry leading 10 year warranty.

## **Technical Data**

| VESA Compatible    | 75×75 / 100×100 / 200×100<br>200×200 / 300×300 / 400×200<br>400×300 400×400 |
|--------------------|-----------------------------------------------------------------------------|
| Screen Size        | 32" Min., 55" Max.                                                          |
| Weight Capacity    | 25kg (Rated)                                                                |
| Distance From Wall | 44mm                                                                        |
| Wall Compatibility | Wood studs, brick, concrete                                                 |
|                    |                                                                             |