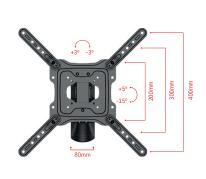

## 32" to 55" Medium Full Motion TV Mount

FM4425

43136374

Strong full motion mount for adjustable TV installations that suits TVs 32-55" in size and weighing up to 25kg.

- Heavy gauge steel construction is powder coated in an attractive black finish.
- The stylish and unobtrusive design fits easily into any environment.
- Included spirit level for easy and professional installation.
- Easy single-stud installation.
- Tilt by 5/-15°, Swivel by ±90°
- Industry leading 10 year warranty.

## **Technical Data**

| VESA Compatible    | 75×75 / 100×100 / 200×100<br>200×200 / 300×300 / 400×200<br>400×300 400×400 |
|--------------------|-----------------------------------------------------------------------------|
| Screen Size        | 32" Min., 55" Max.                                                          |
| Weight Capacity    | 25kg (Rated)                                                                |
| Distance From Wall | 44mm                                                                        |
| Wall Compatibility | Wood studs, brick, concrete                                                 |
|                    |                                                                             |