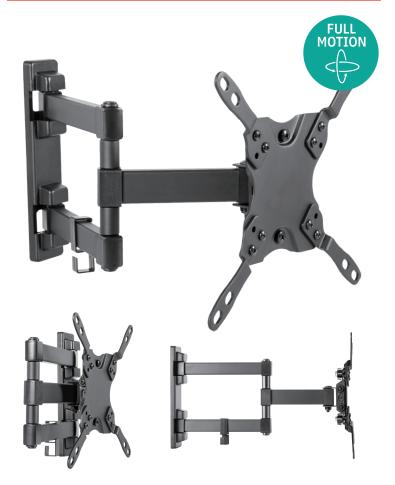

## 13" to 42" Small Full Motion TV Mount

43136370

Strong full motion mount for adjustable TV installations that suits TVs 13-42" in size and weighing up to 20kg.

- Heavy gauge steel construction is powder coated in an attractive black finish.
- The stylish and unobtrusive design fits easily into any environment.
- Included spirit level for easy and professional installation.
- Easy single-stud installation
- Tilt by 5/-12, Swivel by ±90°
- Industry leading 10 year warranty