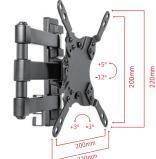

## **Technical Data**

FM2220

| 75×75 / 100×100 / 200×100 / 200×200 |
|-------------------------------------|
| 13" Min., 42" Max.                  |
| 20kg (Rated)                        |
| 60mm to 364mm                       |
| Wood studs, brick, concrete         |
|                                     |