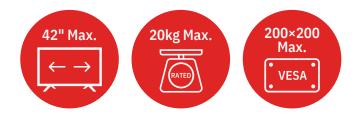

## 13" to 42" Small Full Motion TV Mount

43136370

Strong full motion mount for adjustable TV installations that suits TVs 13-42" in size and weighing up to 20kg.

- Heavy gauge steel construction is powder coated in an attractive black finish.
- The stylish and unobtrusive design fits easily into any environment.
- Included spirit level for easy and professional installation.
- Easy single-stud installation
- Tilt by 5/-12, Swivel by ±90°
- Industry leading 10 year warranty

## **Technical Data**

FM2220

| 75×75 / 100×100 / 200×100 / 200×200 |
|-------------------------------------|
| 13" Min., 42" Max.                  |
| 20kg (Rated)                        |
| 60mm to 364mm                       |
| Wood studs, brick, concrete         |
|                                     |