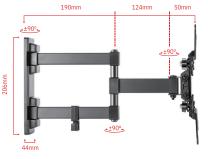

## **Technical Data**

FM2220

| 75×75 / 100×100 / 200×100 / 200×200 |
|-------------------------------------|
| 13" Min., 42" Max.                  |
| 20kg (Rated)                        |
| 60mm to 364mm                       |
| Wood studs, brick, concrete         |
|                                     |