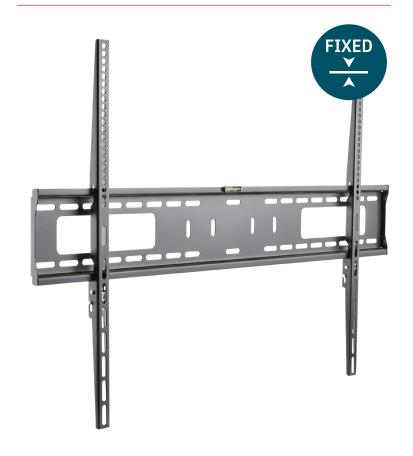

## 60" to 100" Large Fixed TV Wall Mount

FIX9675

43136354

Strong tilting mount for TV installations that suits TVs 32-55" in size and weighing up to 50kgs.

- Heavy gauge steel construction is powder coated in an attractive black finish.
- The stylish and unobtrusive design fits easily into any environment.
- Easy-release pull tabs.
- Included spirit level for easy and professional installation.
- Industry leading 10 year warranty.

## Technical Data

| VESA Compatible    | 200×200 / 300×200 / 300×300<br>400×200 / 400×300 / 400×400<br>600×400 / 600×600 / 800×600<br>900×600 |
|--------------------|------------------------------------------------------------------------------------------------------|
| Screen Size        | 60" Min., 100" Max.                                                                                  |
| Weight Capacity    | 75kg (Rated)                                                                                         |
| Distance From Wall | 30.5mm (Flush)                                                                                       |
| Wall Compatibility | Wood studs, brick, concrete                                                                          |
|                    |                                                                                                      |