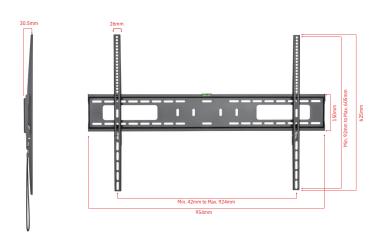

## Technical Data

| VESA Compatible    | 200×200 / 300×200 / 300×300<br>400×200 / 400×300 / 400×400<br>600×400 / 600×600 / 800×600<br>900×600 |
|--------------------|------------------------------------------------------------------------------------------------------|
| Screen Size        | 60" Min., 100" Max.                                                                                  |
| Weight Capacity    | 75kg (Rated)                                                                                         |
| Distance From Wall | 30.5mm (Flush)                                                                                       |
| Wall Compatibility | Wood studs, brick, concrete                                                                          |
|                    |                                                                                                      |