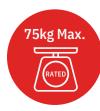

## Technical Data

| VESA Compatible    | 200×200 / 300×200 / 300×300<br>400×200 / 400×300 / 400×400<br>600×400 / 600×600 / 800×600<br>900×600 |
|--------------------|------------------------------------------------------------------------------------------------------|
| Screen Size        | 60" Min., 100" Max.                                                                                  |
| Weight Capacity    | 75kg (Rated)                                                                                         |
| Distance From Wall | 30.5mm (Flush)                                                                                       |
| Wall Compatibility | Wood studs, brick, concrete                                                                          |
|                    |                                                                                                      |