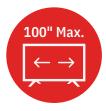

## Technical Data

| VESA Compatible    | 200×200 / 300×200 / 300×300<br>400×200 / 400×300 / 400×400<br>600×400 / 600×600 / 800×600<br>900×600 |
|--------------------|------------------------------------------------------------------------------------------------------|
| Screen Size        | 60" Min., 100" Max.                                                                                  |
| Weight Capacity    | 75kg (Rated)                                                                                         |
| Distance From Wall | 30.5mm (Flush)                                                                                       |
| Wall Compatibility | Wood studs, brick, concrete                                                                          |
|                    |                                                                                                      |