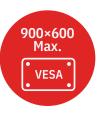

## Technical Data

| VESA Compatible    | 200×200 / 300×200 / 300×300<br>400×200 / 400×300 / 400×400<br>600×400 / 600×600 / 800×600<br>900×600 |
|--------------------|------------------------------------------------------------------------------------------------------|
| Screen Size        | 60" Min., 100" Max.                                                                                  |
| Weight Capacity    | 75kg (Rated)                                                                                         |
| Distance From Wall | 30.5mm (Flush)                                                                                       |
| Wall Compatibility | Wood studs, brick, concrete                                                                          |
|                    |                                                                                                      |