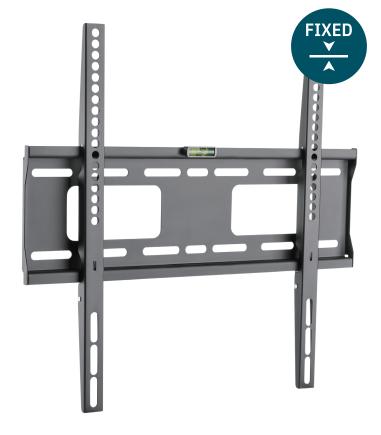

### 32" to 55" Medium Fixed TV Wall Mount

## Strong tilting mount for TV installations that suits TVs 32-55" in size and weighing up to 50kgs.

- Heavy gauge steel construction is powder coated in an attractive black finish.
- The stylish and unobtrusive design fits easily into any environment.
- Easy-release pull tabs.
- Included spirit level for easy and professional installation.
- Industry leading 10 year warranty