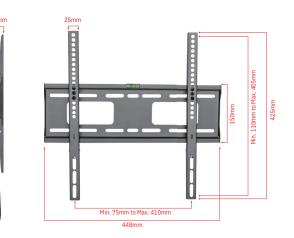

#### Technical Data

| VESA Compatible    | 200×200 / 300×300<br>400×200 / 400×400 |
|--------------------|----------------------------------------|
| Screen Size        | 32" Min., 55" Max.                     |
| Weight Capacity    | 50kg (Rated)                           |
| Distance From Wall | 25mm (Flush)                           |
| Wall Compatibility | Wood studs, brick, concrete            |