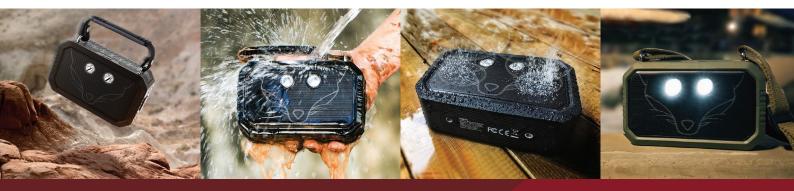

#### **FEATURES**

- · Wireless speaker with rubberised rugged exterior for exceptional impact resistance
- IP66 Rated for resisting against dust and water, able to withstand pressurized jets and waves of water
- · Perfect for climbing, hiking, travelling, going to the beach and more outdoor activities
- Five Light Modes: Adjustable flashlight with 10 metres range for different usages
- Multiple play modes via Bluetooth, Aux-in or Micro SD
- 12 hours playing time, 48 hours in flashlight mode
- Available in two colours: Black or Green
- Comes with a short handle or long strap for easy carrying