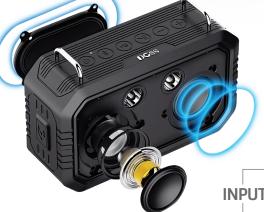

### Unrivalled sound quality

Packed full of power for an awesome sound. Equipped with DSP, 2x 10W Drivers & Dual Passive Subwoofers.

**LIGHTS** 

2x 3W LEDs with 5 modes:

O O Low Brightness

-O-O- Medium Brightness

High Brightness

Strobe (flashes)

O SOS (intermittent)

**INPLIT** BLUETOOTH