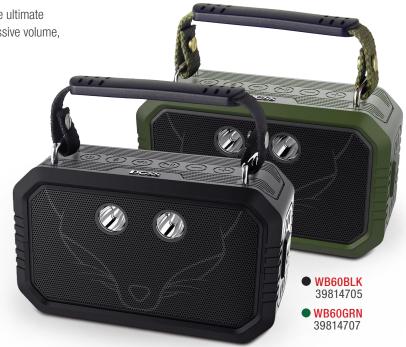

WB60BLK/WB60GRN

## BLUETOOTH, RUGGED, WATERPROOF PERFECT FOR ON THE GO

An innovation in outdoor audio products, the Doss Traveller is the ultimate travelling speaker. Delivering a crisp and clear sound with impressive volume, this tough little wireless speaker is a cut above the rest!

#### **FEATURES**

- · Wireless speaker with rubberised rugged exterior for exceptional impact resistance
- IP66 Rated for resisting against dust and water, able to withstand pressurized jets and waves of water
- · Perfect for climbing, hiking, travelling, going to the beach and more outdoor activities
- Five Light Modes: Adjustable flashlight with 10 metres range for different usages
- Multiple play modes via Bluetooth, Aux-in or Micro SD
- 12 hours playing time, 48 hours in flashlight mode
- Available in two colours: Black or Green
- Comes with a short handle or long strap for easy carrying