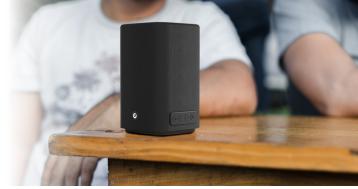

# BLUETOOTH, DESIGNED FOR AMAZON ECHO DOT (2ND GEN.)

Finally! A speaker specifically designed to incorporate your Amazon Echo Dot! This modern speaker combines the convenience of housing an Amazon Dot and being wireless and portable. Allowing you to enjoy your music in any room or even outdoors.

## Convenience & quality

Packed full of power for a HD sound with 2x 10W high performance drivers.