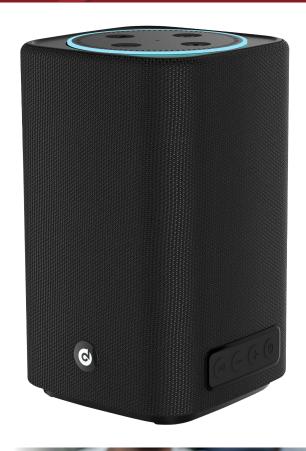

**WB118** 

# **POWERBOX SPEAKER**

# BLUETOOTH, DESIGNED FOR AMAZON ECHO DOT (2ND GEN.)

Finally! A speaker specifically designed to incorporate your Amazon Echo Dot! This modern speaker combines the convenience of housing an Amazon Dot and being wireless and portable. Allowing you to enjoy your music in any room or even outdoors.

### **FEATURES**

- Houses and connects to an Amazon Echo Dot 2<sup>nd</sup> Gen. (Not included)
- Compatible with Bluetooth 4.0 technology to any bluetooth device
- Aux-in with cable supplied for an alternate music source
- Up to 8 hours playing time
- 33ft max. operation range from Bluetooth source
- · Comes with a recess lid for when Amazon Dot is not in use