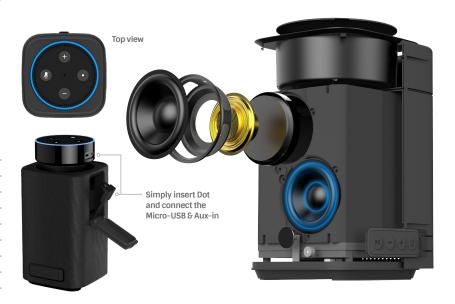

### **FEATURES**

- Houses and connects to an Amazon Echo Dot 2<sup>nd</sup> Gen. (Not included)
- Compatible with Bluetooth 4.0 technology to any bluetooth device
- Aux-in with cable supplied for an alternate music source
- Up to 8 hours playing time
- 33ft max. operation range from Bluetooth source
- · Comes with a recess lid for when Amazon Dot is not in use

## Convenience & quality

Packed full of power for a HD sound with 2x 10W high performance drivers.