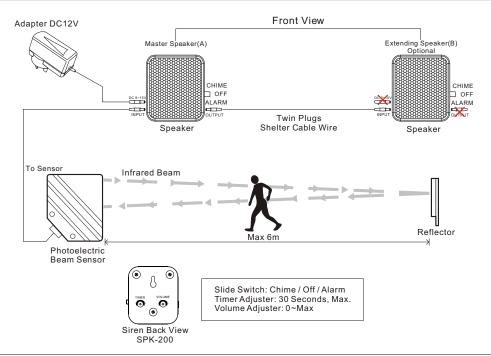

30mA                                          |
| Standby Current            | 25 mAmax.                                      |
| Light Source               | IR LED                                         |
| Ambient Temperature        | -20℃~50℃ (-4°F~122°F)                          |
| Response time of Speaker   | Chime: 1 sec. Alarm: 30 sec.                   |
| Volume of Speaker          | 0~max. (Adjustable)                            |
| Alarm Time                 | 30 sec max. (Adjustable)                       |
| External Chime Output      | NPN Output                                     |
| Speaker Output             | Chime / Off / Alarm (Selected by Slide Switch) |
| Mounting Bracket and Screw | Included                                       |

#### **Connection Diagram 1**



#### **Connection Diagram 2**



#### **Connection Diagram 3**



### **Standard Installation**



# **Trouble Shooting Guide**