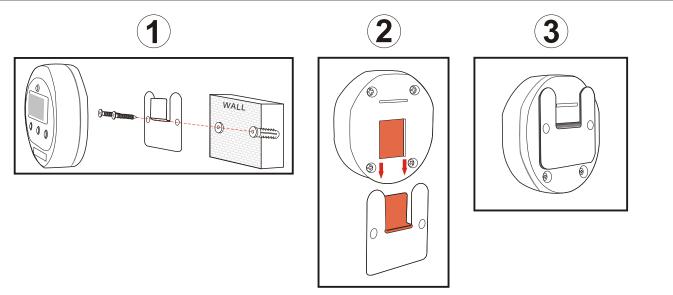

|
| Light Source               | IR LED                                         |
| Ambient Temperature        | -20℃~50℃ (-4°F~122°F)                          |
| Response time of Speaker   | Chime: 1 sec. Alarm: 30 sec.                   |
| Volume of Speaker          | 0~max. (Adjustable)                            |
| Alarm Time                 | 30 sec max. (Adjustable)                       |
| External Chime Output      | NPN Output                                     |
| Speaker Output             | Chime / Off / Alarm (Selected by Slide Switch) |
| Mounting Bracket and Screw | Included                                       |

#### **Connection Diagram 1**



#### **Connection Diagram 2**



#### **Connection Diagram 3**



### **Standard Installation**



# **Trouble Shooting Guide**