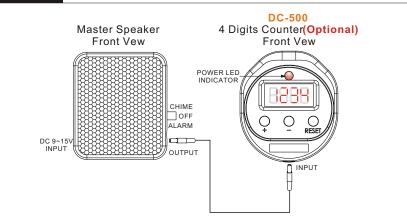

| 25 mAmax.                                      |
| Light Source               | IR LED                                         |
| Ambient Temperature        | -20℃~50℃ (-4°F~122°F)                          |
| Response time of Speaker   | Chime: 1 sec. Alarm: 30 sec.                   |
| Volume of Speaker          | 0~max. (Adjustable)                            |
| Alarm Time                 | 30 sec max. (Adjustable)                       |
| External Chime Output      | NPN Output                                     |
| Speaker Output             | Chime / Off / Alarm (Selected by Slide Switch) |
| Mounting Bracket and Screw | Included                                       |

#### **Connection Diagram 1**



#### **Connection Diagram 2**



#### **Connection Diagram 3**



### **Standard Installation**



# **Trouble Shooting Guide**