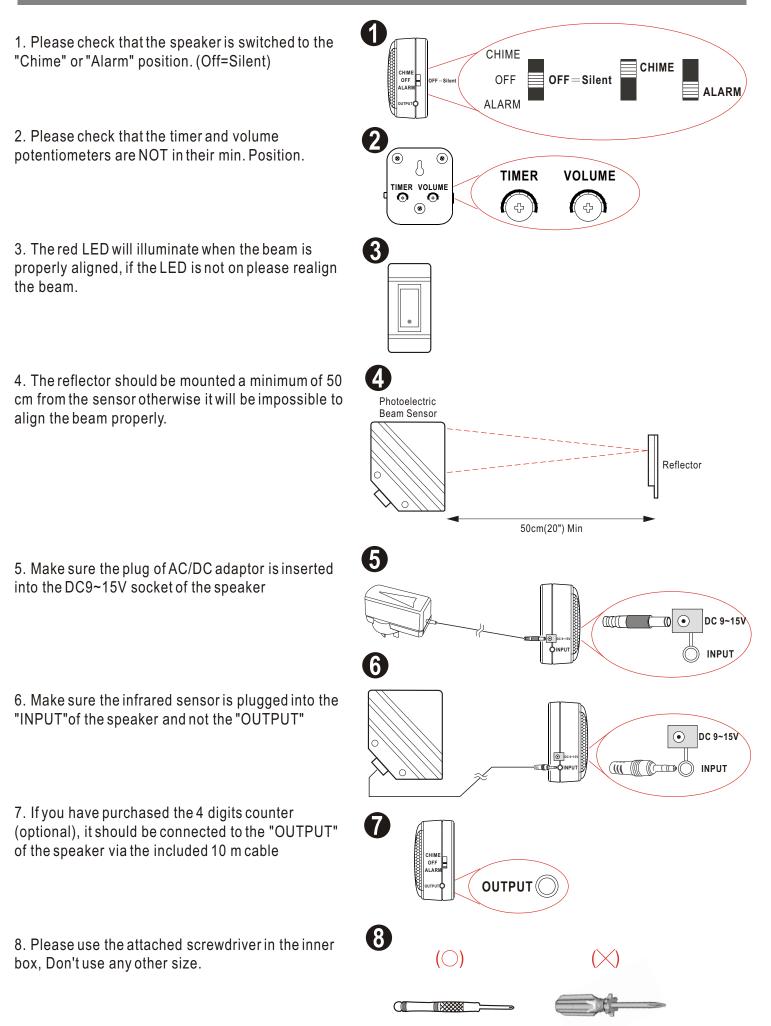

ight Source               | IR LED                                         |
| Ambient Temperature        | -20℃~50℃ (-4°F~122°F)                          |
| Response time of Speaker   | Chime: 1 sec. Alarm: 30 sec.                   |
| Volume of Speaker          | 0~max. (Adjustable)                            |
| Alarm Time                 | 30 sec max. (Adjustable)                       |
| External Chime Output      | NPN Output                                     |
| Speaker Output             | Chime / Off / Alarm (Selected by Slide Switch) |
| Mounting Bracket and Screw | Included                                       |

#### **Connection Diagram 1**



#### **Connection Diagram 2**



#### **Connection Diagram 3**



### **Standard Installation**



# **Trouble Shooting Guide**