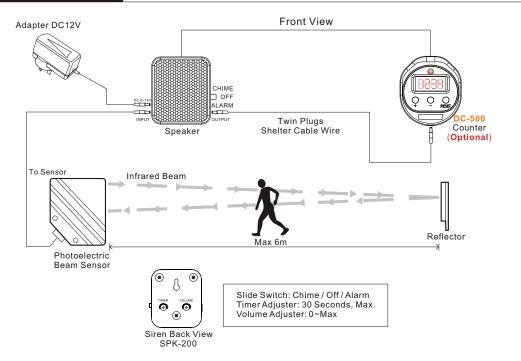

|
| Standby Current            | 25 mAmax.                                      |
| Light Source               | IR LED                                         |
| Ambient Temperature        | -20℃~50℃ (-4°F~122°F)                          |
| Response time of Speaker   | Chime: 1 sec. Alarm: 30 sec.                   |
| Volume of Speaker          | 0~max. (Adjustable)                            |
| Alarm Time                 | 30 sec max. (Adjustable)                       |
| External Chime Output      | NPN Output                                     |
| Speaker Output             | Chime / Off / Alarm (Selected by Slide Switch) |
| Mounting Bracket and Screw | Included                                       |

#### **Connection Diagram 1**



#### **Connection Diagram 2**



#### **Connection Diagram 3**



### **Standard Installation**



# **Trouble Shooting Guide**