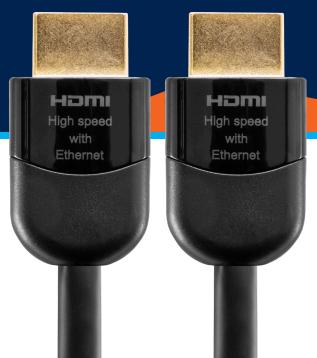

0.5, 1, 2, 3, 5, 7.5, 10 & 15 METRES

PREMIUM CABLE

Pro2's 18GBPS HDMI leads support a high-bandwidth of 4K resolution 2160p@60Hz, nearly four times that of 1080p@60Hz, providing a spectacular quality in both video resolution and audio channels at any distance.

- → Full 18Gbps bandwidth
- → Bi-Directional (0.5-7.5m) Directional (10-15m)
- UHD 4K 2160p@60Hz
- → 48-Bit Deep Colour
- → HDR + ARC