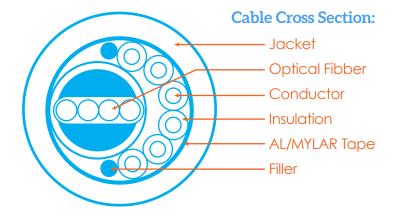

## HDMI ACTIVE OPTICAL CABLES

20, 30, 50, 70, 100, 150 & 200 METRES

18GBPS CABLES

HDMI 2.0 Active Optical Cable (AOC) is used to extend the transmission distance between any HDMI sources and sink devices using a hybrid cable of optical fibres and copper wires. The high-speed TMDS signals are travel through the Optical multimode fibres, while the low frequency control signals are transmitted through the copper wires.