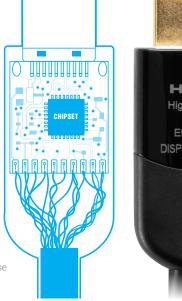

## **Integrated Chipset:**

Creates directional data transfer for those longer cable lengths. (10m & 15m only)