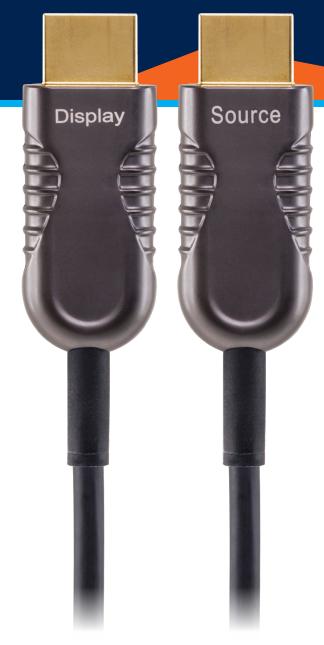

## HDMI ACTIVE OPTICAL CABLES

20, 30, 50, 70, 100, 150 & 200 METRES

18GBPS CABLES

HDMI 2.0 Active Optical Cable (AOC) is used to extend the transmission distance between any HDMI sources and sink devices using a hybrid cable of optical fibres and copper wires. The high-speed TMDS signals are travel through the Optical multimode fibres, while the low frequency control signals are transmitted through the copper wires.

Now supporting 4K display resolutions, the cables have an advanced optical engine embedded, so you can enjoy a high quality display on any HDMI device such as Blue-ray, DVD, projectors, video games, computers and mobile screens.