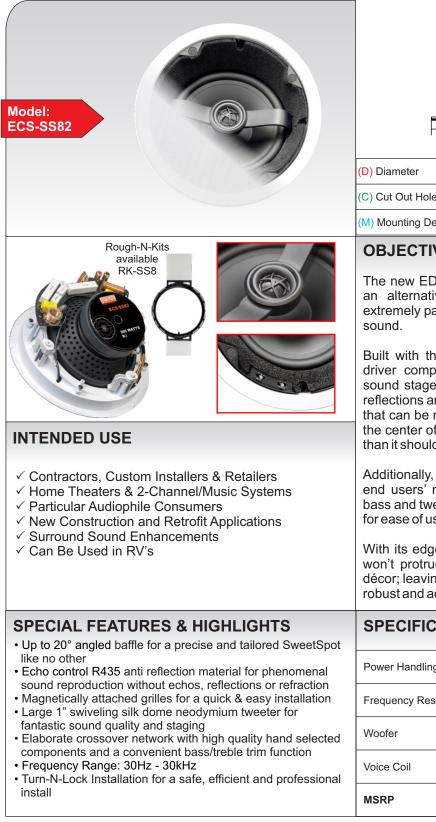

## ECS-SS82

## **OBJECTIVE**

The new EDGELESS SweetSpot in ceiling 8" speaker is an alternative to the norm for consumers who are extremely particular about musical staging and directional

Built with the highest quality crossovers, tweeters and driver components, the ECS-SS82 delivers a precise sound stage without side effects such as echos, rattles, reflections and refractions that are found in most speakers that can be manually aimed. It literally puts the listener in the center of the action and delivers nothing more or less than it should.

Additionally, it can also be musically tailored to match an end users' most critiqued tastes by utilizing the built-in bass and tweeter tonal adjustments which are front mount for ease of use.

With its edgeless and low profile design, the ECS-SS82 won't protrude and can be painted to color match any décor; leaving the speakers transparent while the sound is robust and accurate.