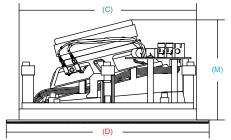

## 8" Angled Edgeless In-Ceiling

|                    | ECS-SS82           |
|--------------------|--------------------|
| (D) Diameter       | 11-1/4" (285mm)    |
| (C) Cut Out Hole   | 9-11/16" (245mm)   |
| (M) Mounting Depth | 5-13/16" (147.5mm) |