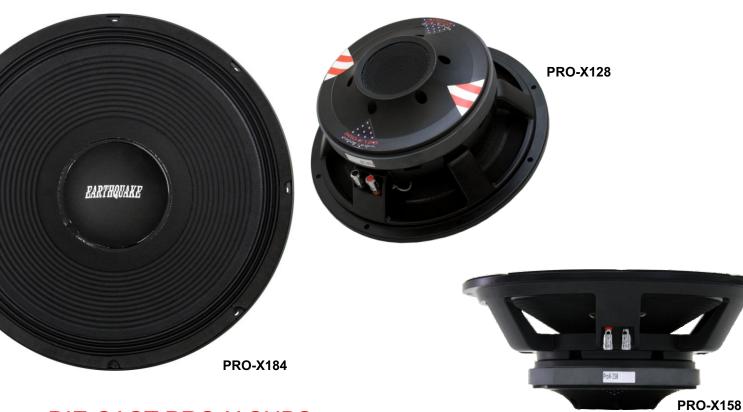

## **DIE CAST PRO-X SUBS**

Earthquake Sound Pro-X Series die cast professional subwoofers are specifically designed to deliver hard hitting bass with tight sound.

Available in 12-inch, 15-inch and 18-inch sizes, these die cast Pro-X woofers are perfect for car audio as well as prosound/DJ applications. They are also ideal for small ported or sealed enclosures.

## **FEATURES**

- High efficiency / sensitivity
- Multi roll cloth surround
- Die cast baskets with jet-black finish
- Multi-vent cooling system
- Heavy duty magnets
- Push on terminals
- 4" voice coils