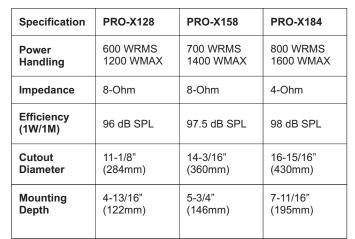

## **DIE CAST PRO-X SUBS**

Earthquake Sound Pro-X Series die cast professional subwoofers are specifically designed to deliver hard hitting bass with tight sound.

Available in 12-inch, 15-inch and 18-inch sizes, these die cast Pro-X woofers are perfect for car audio as well as prosound/DJ applications. They are also ideal for small ported or sealed enclosures.

## **FEATURES**

- High efficiency / sensitivity
- Multi roll cloth surround
- Die cast baskets with jet-black finish
- Multi-vent cooling system
- Heavy duty magnets
- Push on terminals
- 4" voice coils